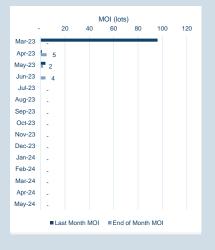

|        |       |           | MOI (lots) |            |     |  |
|--------|-------|-----------|------------|------------|-----|--|
| -      |       | 0 (       | )          | 1          | 1 1 |  |
| Mar-23 | -     |           |            |            |     |  |
| Apr-23 | -     |           |            |            |     |  |
| May-23 | -     |           |            |            |     |  |
| Jun-23 | -     |           |            |            |     |  |
| Jul-23 | -     |           |            |            |     |  |
| Aug-23 | -     |           |            |            |     |  |
| Sep-23 | -     |           |            |            |     |  |
| Oct-23 | -     |           |            |            |     |  |
| Nov-23 | -     |           |            |            |     |  |
| Dec-23 | -     |           |            |            |     |  |
| Jan-24 | -     |           |            |            |     |  |
| Feb-24 | -     |           |            |            |     |  |
| Mar-24 | -     |           |            |            |     |  |
| Apr-24 | -     |           |            |            |     |  |
| May-24 | -     |           |            |            |     |  |
|        | ■Last | Month MOI | ■End o     | f Month MC | DI  |  |