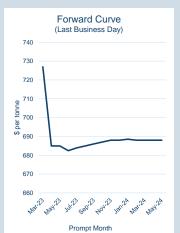

|  |

| Warehouse Stock - Mar-23 |        |
|--------------------------|--------|
| Delivered In             | 4,614  |
| Delivered Out            | -5,640 |
| Net                      | -1,026 |
|                          |        |

| Warehouse Stock      | k - Year to Date |
|----------------------|------------------|
| Delivered In         | 7,722            |
| <b>Delivered Out</b> | -20,034          |
| Net                  | -12,312          |



# **LME Steel Rebar FOB Turkey (Platts)**

**Tonnes** 

### Monthly Overview - Mar-23







| Prompt<br>Month | nd of Month -<br>ly Settlement | Volume<br>(inc UNA) | End of<br>Month - MOI |
|-----------------|--------------------------------|---------------------|-----------------------|
| Mar-23          | \$<br>726.93                   | 952                 | -                     |
| Apr-23          | \$<br>684.93                   | 3,647               | 448                   |
| May-23          | \$<br>684.93                   | 2,198               | 225                   |
| Jun-23          | \$<br>682.43                   | 1,452               | 265                   |
| Jul-23          | \$<br>683.93                   | 290                 | 49                    |
| Aug-23          | \$<br>684.93                   | 147                 | 26                    |
| Se