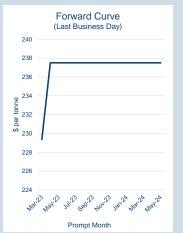

#### Monthly Overview - Mar-23

| Prompt<br>Month | nd of Month -<br>ly Settlement | Volume<br>(inc UNA) | End of<br>Month - MOI |
|-----------------|--------------------------------|---------------------|-----------------------|
| Mar-23          | \$<br>229.35                   | -                   | -                     |
| Apr-23          | \$<br>237.50                   | -                   | -                     |
| May-23          | \$<br>237.50                   | -                   | -                     |
| Jun-23          | \$<br>237.50                   | -                   | -                     |
| Jul-23          | \$<br>237.50                   | -                   | -                     |
| Aug-23          | \$<br>237.50                   | -                   | -                     |
| Sep-23          | \$<br>237.50                   | -                   | -                     |
| Oct-23          | \$<br>237.50                   | -                   | -                     |
| Nov-23          | \$<br>237.50                   | -                   | -                     |
| Dec-23          | \$<br>237.50                   | -                   | -                     |
| Jan-24          | \$<br>237.50                   | -                   | -                     |
| Feb-24          | \$<br>237.50                   | -                   | -                     |
| Mar-24          | \$<br>237.50                   | -                   | -                     |
| Apr-24          | \$<br>237.50                   | -                   | -                     |
| May-24          | \$<br>237.50                   | -                   | -                     |