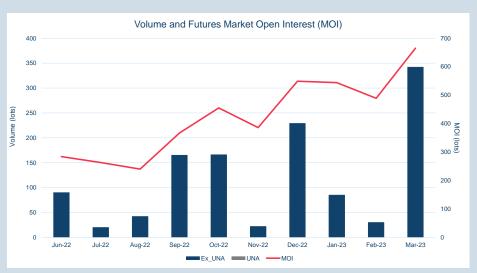

#### Volumes - Mar-23

| Contract                                                     | ADV (lots)     | ADV Y/Y change % * | Volume Year to date (lots) | Tonnes Year to date (millions) | Futures Market<br>Open Interest ** |
|--------------------------------------------------------------|----------------|--------------------|----------------------------|--------------------------------|------------------------------------|
| Non-ferrous metals (futures, traded option                   | ons and TAPOs) |                    |                            |                                |                                    |
| LME Aluminium                                                | 204,897        | -19.1%             | 13,633,073                 | 341                            | 740,234                            |
| LME Aluminium Alloy                                          | 0              | -98.8%             | 14                         | 0                              | 1                                  |
| LME NASAAC                                                   | 1              | -98.3%             | 25                         | 0                              | 8                                  |
| LME Copper                                                   | 136,722        | 0.1%               | 8,779,665                  | 219                            | 308,400                            |
| LME Lead                                                     | 49,439         | 9.9%               | 3,444,521                  | 86                             | 117,306                            |
| LME Nickel                                                   | 37,540         | -42.2%             | 2,322,105                  | 14                             | 155,936                            |
| LME Tin                                                      | 4,597          | -0.9%              | 290,281                    | 1                              | 14,820                             |
| LME Zinc                                                     | 77,788         | -18.4%             | 5,208,448                  | 130                            | 218,980                            |
| LME M A Futures***                                           | 157            | 3.3%               | 18,261                     | 0                              | 8,339                              |
| LMEminis                                                     | -              | -                  | -                          | -                              | -                                  |
| LME Premiums                                                 |                |                    |                            |                                |                                    |
| LME Aluminium Premium Duty paid US Midwest (Platts)          | 15             | 755.0%             | 457                        | 0                              | 656                                |
| LME Aluminium Premium Duty Paid<br>European (Fastmarkets MB) | 35             | -36.2%             | 2,034                      | 0                              | 903                                |
| Minor Metals (futures)                                       |                |                    |                            |                                |                                    |
| LME Cobalt                                                   | 1              | -22.7%             | 99                         | 0                              | -                                  |
| Ferrous (futures)                                            |                |                    |                            |                                |                                    |
| LME Steel HRC FOB China (Argus)                              | 97             | -70.4%             | 11,330                     | 0                              | 2,633                              |
| LME Steel HRC N. America (Platts)                            | -              | -100.0%            | -                          | -                              | -                                  |
| LME Steel Scrap CFR Turkey (Platts)                          | 2,250          | 9.9%               | 226,098                    | 2                              | 11,791                             |
| LME Steel Scrap CFR India (Platts)                           | 4              | -15.8%             | 243                        | 0                              | 10                                 |
| LME Steel Rebar FOB Turkey (Platts)                          | 453            | -48.3%             | 22,295                     | 0                              | 1,403                              |
| LME Steel Scrap CFR Taiwan (Argus)                           | 3              | -25.8%             | 920                        | 0                              | 11                                 |
| LME HRC NW Europe (Argus)                                    | -              | -100.0%            | -                          | -                              | -                                  |
| Precious (futures)                                           |                |                    |                            |                                |                                    |
| LME Gold                                                     | -              | -                  | -                          | -                              | -                                  |
| Total                                                        | 513,999        | -14.8%             | 33,959,869                 | 795                            | 1,581,431                          |
| Total (excl. UNA)                                            | 489,281        |                    |                            |                                |                                    |

### Monthly Volumes & Futures Market Open Interest (MOI)

<sup>\*\*</sup>Last trading day of month

<sup>\*\*\*</sup>LME Monthly Average Futures include contracts for aluminium, aluminium alloy, NASAAC, copper, nickel, lead, tin and zinc