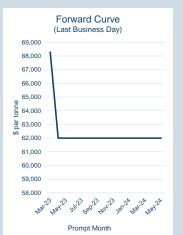

# **LME Alumina (Platts)**

Monthly Overview - Mar-23

| Prompt<br>Month | d of Month -<br>ly Settlement | Volume<br>(inc UNA) | End of<br>Month - MOI |
|-----------------|-------------------------------|---------------------|-----------------------|
| Mar-23          | \$<br>364.57                  | -                   | -                     |
| Apr-23          | \$<br>362.80                  | -                   | -                     |
| May-23          | \$<br>362.80                  | -                   | -                     |
| Jun-23          | \$<br>362.80                  | -                   | -                     |
| Jul-23          | \$<br>362.80                  | -                   | -                     |
| Aug-23          | \$<br>362.80                  | -                   | -                     |
| Sep-23          | \$<br>362.80                  | -                   | -                     |
| Oct-23          | \$<br>362.80                  | -                   | -                     |
| Nov-23          | \$<br>362.80                  | -                   | -                     |
| Dec-23          | \$<br>362.80                  | -                   | -                     |
| Jan-24          | \$<br>362.80                  | -                   | -                     |
| Feb-24          | \$<br>362.80                  | -                   | -                     |
| Mar-24          | \$<br>362.80                  | -                   | -                     |
| Apr-24          | \$<br>362.80                  | -                   | -                     |
| May-24          | \$<br>362.80                  | -                   | -                     |
|                 |                               |                     |                       |