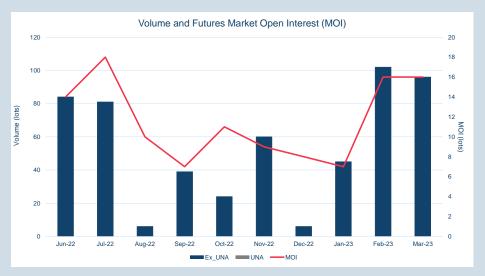

### Monthly Volumes & Futures Market Open Interest (MOI)

<sup>\*\*</sup>Last trading day of month

<sup>\*\*\*</sup>LME Monthly Average Futures include contracts for aluminium, aluminium alloy, NASAAC, copper, nickel, lead, tin and zinc

#### Volumes - Mar-23

| Contract                                                     | ADV (lots)     | ADV Y/Y change % * | Volume Year to date (lots) | Tonnes Year to date (millions) | Futures Market<br>Open Interest ** |
|--------------------------------------------------------------|----------------|--------------------|----------------------------|--------------------------------|------------------------------------|
| Non-ferrous metals (futures, traded option                   | ons and TAPOs) |                    |                            |                                |                                    |
| LME Aluminium                                                | 204,897        | -19.1%             | 13,633,073                 | 341                            | 740,234                            |
| LME Aluminium Alloy                                          | 0              | -98.8%             | 14                         | 0                              | 1                                  |
| LME NASAAC                                                   | 1              | -98.3%             | 25                         | 0                              | 8                                  |
| LME Copper                                                   | 136,722        | 0.1%               | 8,779,665                  | 219                            | 308,400                            |
| LME Lead                                                     | 49,439         | 9.9%               | 3,444,521                  | 86                             | 117,306                            |
| LME Nickel                                                   | 37,540         | -42.2%             | 2,322,105                  | 14                             | 155,936                            |
| LME Tin                                                      | 4,597          | -0.9%              | 290,281                    | 1                              | 14,820                             |
| LME Zinc                                                     | 77,788         | -18.4%             | 5,208,448                  | 130                            | 218,980                            |
| LME M A Futures***                                           | 157            | 3.3%               | 18,261                     | 0                              | 8,339                              |
| LMEminis                                                     | -              | -                  | -                          | -                              | -                                  |
| LME Premiums                                                 |                |                    |                            |                                |                                    |
| LME Aluminium Premium Duty paid US Midwest (Platts)          | 15             | 755.0%             | 457                        | 0                              | 656                                |
| LME Aluminium Premium Duty Paid<br>European (Fastmarkets MB) | 35             | -36.2%             | 2,034                      | 0                              | 903                                |
| Minor Metals (futures)                                       |                |                    |                            |                                |                                    |
| LME Cobalt                                                   | 1              | -22.7%             | 99                         | 0                              | -                                  |
| Ferrous (futures)                                            |                |                    |                            |                                |                                    |
| LME Steel HRC FOB China (Argus)                              | 97             | -70.4%             | 11,330                     | 0                              | 2,633                              |
| LME Steel HRC N. America (Platts)                            | -              | -100.0%            | -                          | -                              | -                                  |
| LME Steel Scrap CFR Turkey (Platts)                          | 2,250          | 9.9%               | 226,098                    | 2                              | 11,791                             |
| LME Steel Scrap CFR India (Platts)                           | 4              | -15.8%             | 243                        | 0                              | 10                                 |
| LME Steel Rebar FOB Turkey (Platts)                          | 453            | -48.3%             | 22,295                     | 0                              | 1,403                              |
| LME Steel Scrap CFR Taiwan (Argus)                           | 3              | -25.8%             | 920                        | 0                              | 11                                 |
| LME HRC NW Europe (Argus)                                    | -              | -100.0%            | -                          | -                              | -                                  |
| Precious (futures)                                           |                |                    |                            |                                |                                    |
| LME Gold                                                     | -              | -                  | -                          | -                              | -                                  |
| Total                                                        | 513,999        | -14.8%             | 33,959,869                 | 795                            | 1,581,431                          |
| Total (excl. UNA)                                            | 489,281        |                    |                            |                                |                                    |