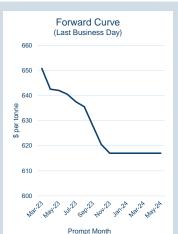

| 25                    |
| May-24          | \$<br>437.00                 | -                   | -                     |



| Front Month |          |
|-------------|----------|
| Average     | \$457.02 |
| Minimum     | \$450.00 |
| Maximum     | \$468.00 |
|             |          |

| V OIUIIIC (ex UNA)    | IVIAI -2023        |
|-----------------------|--------------------|
| Lots                  | 49,285             |
|                       |                    |
|                       |                    |
| Volume (inc UNA)      | Mar-2023           |
| Volume (inc UNA) Lots | Mar-2023<br>51,755 |

| Volume | Year To Date |
|--------|--------------|
| Lots   | 226,098      |
| Tonnes | 2,260,980    |



# LME Steel HRC FOB China (Argus)

Monthly Overview - Mar-23







| Prompt<br>Month | nd of Month -<br>ly Settlement | Volume<br>(inc UNA) | End of<br>Month - MOI |
|-----------------|--------------------------------|---------------------|-----------------------|
| Mar-23          | \$<br>650.74                   | 568                 | -                     |
| Apr-23          | \$<br>642.50                   | 561                 | 111                   |
| May-23          | \$<br>642.00                   | 174                 | 128                   |
| Jun-23          | \$<br>640.50                   | 86                  | 150                   |
| Jul-23          | \$<br>637.50                   | 635                 | 427                   |
| Aug-23          | \$<br>635.50                   | 53                  | 442                   |
| Se