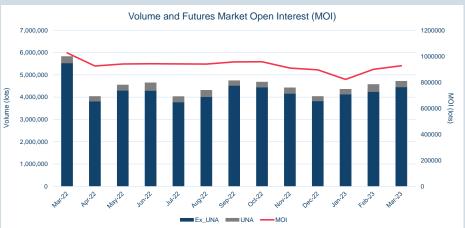

### Monthly Volumes & Futures Market Open Interest (MOI)

<sup>\*\*</sup>Last trading day of month

<sup>\*\*\*</sup>LME Monthly Average Futures include contracts for aluminium, aluminium alloy, NASAAC, copper, nickel, lead, tin and zinc