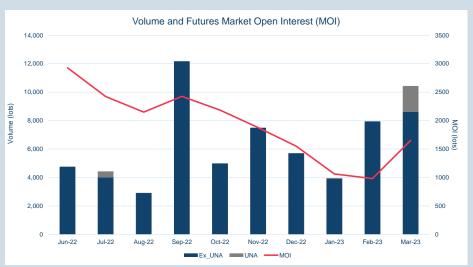

### Monthly Volumes & Futures Market Open Interest (MOI)

<sup>\*\*</sup>Last trading day of month

<sup>\*\*\*</sup>LME Monthly Average Futures include contracts for aluminium, aluminium alloy, NASAAC, copper, nickel, lead, tin and zinc

#### Volumes - Mar-23

| Contract                                                     | ADV (lots)     | ADV Y/Y change % * | Volume Year to date (lots) | Tonnes Year to date (millions) | Futures Market<br>Open Interest ** |
|--------------------------------------------------------------|----------------|--------------------|----------------------------|--------------------------------|------------------------------------|
| Non-ferrous metals (futures, traded option                   | ons and TAPOs) |                    |                            |                                |                                    |
| LME Aluminium                                                | 204,897        | -19.1%             | 13,633,073                 | 341                            | 740,234                            |
| LME Aluminium Alloy                                          | 0              | -98.8%             | 14                         | 0                              | 1                                  |
| LME NASAAC                                                   | 1              | -98.3%             | 25                         | 0                              | 8                                  |
| LME Copper                                                   | 136,722        | 0.1%               | 8,779,665                  | 219                            | 308,400                            |
| LME Lead                                                     | 49,439         | 9.9%               | 3,444,521                  | 86                             | 117,306                            |
| LME Nickel                                                   | 37,540         | -42.2%             | 2,322,105                  | 14                             | 155,936                            |
| LME Tin                                                      | 4,597          | -0.9%              | 290,281                    | 1                              | 14,820                             |
| LME Zinc                                                     | 77,788         | -18.4%             | 5,208,448                  | 130                            | 218,980                            |
| LME M A Futures***                                           | 157            | 3.3%               | 18,261                     | 0                              | 8,339                              |
| LMEminis                                                     | -              | -                  | -                          | -                              | -                                  |
| LME Premiums                                                 |                |                    |                            |                                |                                    |
| LME Aluminium Premium Duty paid US Midwest (Platts)          | 15             | 755.0%             | 457                        | 0                              | 656                                |
| LME Aluminium Premium Duty Paid<br>European (Fastmarkets MB) | 35             | -36.2%             | 2,034                      | 0                              | 903                                |
| Minor Metals (futures)                                       |                |                    |                            |                                |                                    |
| LME Cobalt                                                   | 1              | -22.7%             | 99                         | 0                              | -                                  |
| Ferrous (futures)                                            |                |                    |                            |                                |                                    |
| LME Steel HRC FOB China (Argus)                              | 97             | -70.4%             | 11,330                     | 0                              | 2,633                              |
| LME Steel HRC N. America (Platts)                            | -              | -100.0%            | -                          | -                              | -                                  |
| LME Steel Scrap CFR Turkey (Platts)                          | 2,250          | 9.9%               | 226,098                    | 2                              | 11,791                             |
| LME Steel Scrap CFR India (Platts)                           | 4              | -15.8%             | 243                        | 0                              | 10                                 |
| LME Steel Rebar FOB Turkey (Platts)                          | 453            | -48.3%             | 22,295                     | 0                              | 1,403                              |
| LME Steel Scrap CFR Taiwan (Argus)                           | 3              | -25.8%             | 920                        | 0                              | 11                                 |
| LME HRC NW Europe (Argus)                                    | -              | -100.0%            | -                          | -                              | -                                  |
| Precious (futures)                                           |                |                    |                            |                                |                                    |
| LME Gold                                                     | -              | -                  | -                          | -                              | -                                  |
| Total                                                        | 513,999        | -14.8%             | 33,959,869                 | 795                            | 1,581,431                          |
| Total (excl. UNA)                                            | 489,281        |                    |                            |                                |                                    |