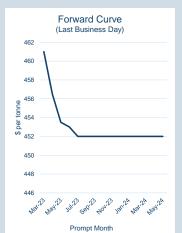

| FIOHL MOHUI |          |
|-------------|----------|
| Average     | \$365.27 |
| Minimum     | \$364.57 |
| Maximum     | \$366.00 |
|             |          |

| VOIUME (ex UNA)  | Mar-2023 |
|------------------|----------|
| Lots             | -        |
|                  |          |
| Volume (inc UNA) | Mar-2023 |
| Lots             | -        |
| Tonnes           | -        |
|                  |          |