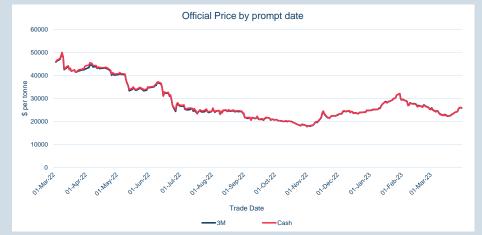

### **LME Aluminium**

Monthly Overview - Mar-23

| Cash    |            |
|---------|------------|
| Average | \$2,290.11 |
| Minimum | \$2,232.00 |
| Maximum | \$2,366.50 |
|         |            |

| 3M      |            |
|---------|------------|
| Average | \$2,336.61 |
| Minimum | \$2,280.00 |
| Maximum | \$2,411.00 |