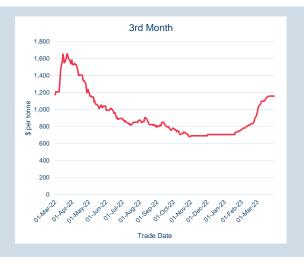

| 9                   | 2                     |
| Mar-24          | \$<br>617.00                   | -                   | -                     |
| Apr-24          | \$<br>617.00                   | -                   | -                     |
| May-24          | \$<br>617.00                   | -                   | -                     |



| \$657.12 |
|----------|
| \$646.00 |
| \$675.00 |
|          |

| VOIUITIE (ex UNA) | War-2023 |
|-------------------|----------|
| Lots              | 2,221    |
|                   |          |
| Volume (inc UNA)  | Mar-2023 |
| Lots              | 2 221    |

Tonnes

| Volume | Year To Date |
|--------|--------------|
| Lots   | 11,330       |
| Tonnes | 113 300      |

22,210



# LME Steel HRC N. America (Platts)

Monthly Overview - Mar-23







| Prompt<br>Month | nd of Month -<br>ly Settlement | Volume<br>(inc UNA) | End of<br>Month - MOI |
|-----------------|--------------------------------|---------------------|-----------------------|
| Jan-00          | \$<br>1,137.83                 | -                   | -                     |
| Jan-00          | \$<br>1,160.00                 | -                   | -                     |
| Jan-00          | \$<br>1,160.00                 | -                   | -                     |
| Jan-00          | \$<br>1,160.00                 | -                   | -                     |
| Jan-00          | \$<br>1,160.00                 | -                   | -                     |
| Nov-03          | \$<br>1,160.00                 | -                   | -                     |
|