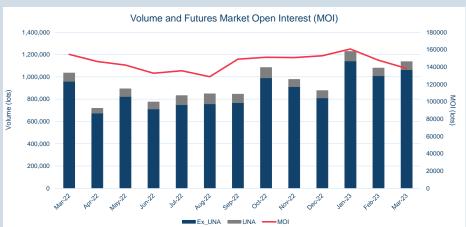

### Monthly Volumes & Futures Market Open Interest (MOI)

<sup>\*\*</sup>Last trading day of month

<sup>\*\*\*</sup>LME Monthly Average Futures include contracts for aluminium, aluminium alloy, NASAAC, copper, nickel, lead, tin and zinc

#### Volumes - Mar-23

| Contract                                                     | ADV (lots)     | ADV Y/Y change % * | Volume Year to date (lots) | Tonnes Year to date (millions) | Futures Market<br>Open Interest ** |
|--------------------------------------------------------------|----------------|--------------------|----------------------------|--------------------------------|------------------------------------|
| Non-ferrous metals (futures, traded option                   | ons and TAPOs) |                    |                            |                                |                                    |
| LME Aluminium                                                | 204,897        | -19.1%             | 13,633,073                 | 341                            | 740,234                            |
| LME Aluminium Alloy                                          | 0              | -98.8%             | 14                         | 0                              | 1                                  |
| LME NASAAC                                                   | 1              | -98.3%             | 25                         | 0                              | 8                                  |
| LME Copper                                                   | 136,722        | 0.1%               | 8,779,665                  | 219                            | 308,400                            |
| LME Lead                                                     | 49,439         | 9.9%               | 3,444,521                  | 86                             | 117,306                            |
| LME Nickel                                                   | 37,540         | -42.2%             | 2,322,105                  | 14                             | 155,936                            |
| LME Tin                                                      | 4,597          | -0.9%              | 290,281                    | 1                              | 14,820                             |
| LME Zinc                                                     | 77,788         | -18.4%             | 5,208,448                  | 130                            | 218,980                            |
| LME M A Futures***                                           | 157            | 3.3%               | 18,261                     | 0                              | 8,339                              |
| LMEminis                                                     | -              | -                  | -                          | -                              | -                                  |
| LME Premiums                                                 |                |                    |                            |                                |                                    |
| LME Aluminium Premium Duty paid US Midwest (Platts)          | 15             | 755.0%             | 457                        | 0                              | 656                                |
| LME Aluminium Premium Duty Paid<br>European (Fastmarkets MB) | 35             | -36.2%             | 2,034                      | 0                              | 903                                |
| Minor Metals (futures)                                       |                |                    |                            |                                |                                    |
| LME Cobalt                                                   | 1              | -22.7%             | 99                         | 0                              | -                                  |
| Ferrous (futures)                                            |                |                    |                            |                                |                                    |
| LME Steel HRC FOB China (Argus)                              | 97             | -70.4%             | 11,330                     | 0                              | 2,633                              |
| LME Steel HRC N. America (Platts)                            | -              | -100.0%            | -                          | -                              | -                                  |
| LME Steel Scrap CFR Turkey (Platts)                          | 2,250          | 9.9%               | 226,098                    | 2                              | 11,791                             |
| LME Steel Scrap CFR India (Platts)                           | 4              | -15.8%             | 243                        | 0                              | 10                                 |
| LME Steel Rebar FOB Turkey (Platts)                          | 453            | -48.3%             | 22,295                     | 0                              | 1,403                              |
| LME Steel Scrap CFR Taiwan (Argus)                           | 3              | -25.8%             | 920                        | 0                              | 11                                 |
| LME HRC NW Europe (Argus)                                    | -              | -100.0%            | -                          | -                              | -                                  |
| Precious (futures)                                           |                |                    |                            |                                |                                    |
| LME Gold                                                     | -              | -                  | -                          | -                              | -                                  |
| Total                                                        | 513,999        | -14.8%             | 33,959,869                 | 795                            | 1,581,431                          |
| Total (excl. UNA)                                            | 489,281        |                    |                            |                                |                                    |