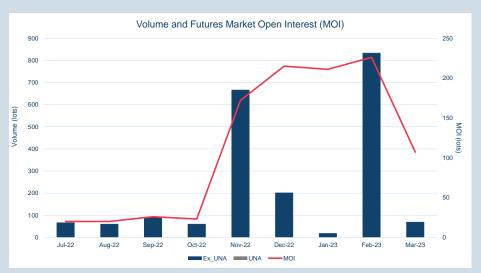

### Monthly Volumes & Futures Market Open Interest (MOI)

<sup>\*\*</sup>Last trading day of month

<sup>\*\*\*</sup>LME Monthly Average Futures include contracts for aluminium, aluminium alloy, NASAAC, copper, nickel, lead, tin and zinc

#### Volumes - Mar-23

| Contract                                                     | ADV (lots)     | ADV Y/Y change % * | Volume Year to date (lots) | Tonnes Year to date (millions) | Futures Market<br>Open Interest ** |
|--------------------------------------------------------------|----------------|--------------------|----------------------------|--------------------------------|------------------------------------|
| Non-ferrous metals (futures, traded option                   | ons and TAPOs) |                    |                            |                                |                                    |
| LME Aluminium                                                | 204,897        | -19.1%             | 13,633,073                 | 341                            | 740,234                            |
| LME Aluminium Alloy                                          | 0              | -98.8%             | 14                         | 0                              | 1                                  |
| LME NASAAC                                                   | 1              | -98.3%             | 25                         | 0                              | 8                                  |
| LME Copper                                                   | 136,722        | 0.1%               | 8,779,665                  | 219                            | 308,400                            |
| LME Lead                                                     | 49,439         | 9.9%               | 3,444,521                  | 86                             | 117,306                            |
| LME Nickel                                                   | 37,540         | -42.2%             | 2,322,105                  | 14                             | 155,936                            |
| LME Tin                                                      | 4,597          | -0.9%              | 290,281                    | 1                              | 14,820                             |
| LME Zinc                                                     | 77,788         | -18.4%             | 5,208,448                  | 130                            | 218,980                            |
| LME M A Futures***                                           | 157            | 3.3%               | 18,261                     | 0                              | 8,339                              |
| LMEminis                                                     | -              | -                  | -                          | -                              | -                                  |
| LME Premiums                                                 |                |                    |                            |                                |                                    |
| LME Aluminium Premium Duty paid US Midwest (Platts)          | 15             | 755.0%             | 457                        | 0                              | 656                                |
| LME Aluminium Premium Duty Paid<br>European (Fastmarkets MB) | 35             | -36.2%             | 2,034                      | 0                              | 903                                |
| Minor Metals (futures)                                       |                |                    |                            |                                |                                    |
| LME Cobalt                                                   | 1              | -22.7%             | 99                         | 0                              | -                                  |
| Ferrous (futures)                                            |                |                    |                            |                                |                                    |
| LME Steel HRC FOB China (Argus)                              | 97             | -70.4%             | 11,330                     | 0                              | 2,633                              |
| LME Steel HRC N. America (Platts)                            | -              | -100.0%            | -                          | -                              | -                                  |
| LME Steel Scrap CFR Turkey (Platts)                          | 2,250          | 9.9%               | 226,098                    | 2                              | 11,791                             |
| LME Steel Scrap CFR India (Platts)                           | 4              | -15.8%             | 243                        | 0                              | 10                                 |
| LME Steel Rebar FOB Turkey (Platts)                          | 453            | -48.3%             | 22,295                     | 0                              | 1,403                              |
| LME Steel Scrap CFR Taiwan (Argus)                           | 3              | -25.8%             | 920                        | 0                              | 11                                 |
| LME HRC NW Europe (Argus)                                    | -              | -100.0%            | -                          | -                              | -                                  |
| Precious (futures)                                           |                |                    |                            |                                |                                    |
| LME Gold                                                     | -              | -                  | -                          | -                              | -                                  |
| Total                                                        | 513,999        | -14.8%             | 33,959,869                 | 795                            | 1,581,431                          |
| Total (excl. UNA)                                            | 489,281        |                    |                            |                                |                                    |