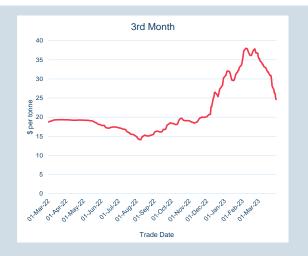

|
| May-24          | \$<br>62,000.00                 | -                   | -                     |
| ,               |                                 |                     |                       |



| Front Month |             |
|-------------|-------------|
| Average     | \$70,662.46 |
| Minimum     | \$68,280.00 |
| Maximum     | \$74,500.00 |

| Volume (ex UNA)  | Mar-2023 |
|------------------|----------|
| Lots             | -        |
|                  |          |
| Volume (inc UNA) | Mar-2023 |
|                  |          |
| Lots             | -        |
|                  | -        |

| Volume | Year To Date |
|--------|--------------|
| Lots   | -            |
| Tonnoc |              |



# **LME Molybdenum (Platts)**

### Monthly Overview - Mar-23







| Prompt<br>Month | d of Month -<br>y Settlement | Volume<br>(inc UNA) | End of<br>Month - MOI |
|-----------------|------------------------------|---------------------|-----------------------|
| Mar-23          | \$<br>29.95                  | -                   | -                     |
| Apr-23          | \$<br>24.65                  | -                   | -                     |
| May-23          | \$<br>24.65                  | -                   | -                     |
| Jun-23          | \$<br>24.65                  | -                   | -                     |
| Jul-23          | \$<br>24.65                  | -                   | -                     |
| Aug-23          | \$<br>24.65                  | -                   | -                     |
| Sep-23