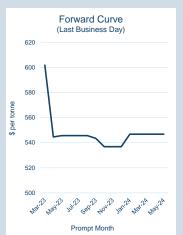

# LME Aluminium Premium Duty Paid European (Fastmarkets MB)

Monthly Overview - Mar-23

| Prompt<br>Month | nd of Month -<br>ly Settlement | Volume<br>(inc UNA) | End of<br>Month - MOI |
|-----------------|--------------------------------|---------------------|-----------------------|
| Mar-23          | \$<br>323.89                   | 60                  | -                     |
| Apr-23          | \$<br>322.25                   | 68                  | 206                   |
| May-23          | \$<br>321.00                   | 68                  | 149                   |
| Jun-23          | \$<br>319.75                   | 68                  | 84                    |
| Jul-23          | \$<br>318.50                   | 90                  | 110                   |
| Aug-23          | \$<br>318.50                   | 90                  | 70                    |
| Sep-23          | \$<br>318.50                   | 90                  | 70                    |
| Oct-23          | \$<br>318.50                   | 90                  | 72                    |
| Nov-23          | \$<br>318.50                   | 90                  | 70                    |
| Dec-23          | \$<br>318.50                   | 90                  | 72                    |
| Jan-24          | \$<br>318.50                   | -                   | -                     |
| Feb-24          | \$<br>318.50                   | -                   | -                     |
| Mar-24          | \$<br>318.50                   | -                   | -                     |
| Apr-24          | \$<br>318.50                   | -                   | -                     |
| May-24          | \$<br>318.50                   | -                   | -                     |