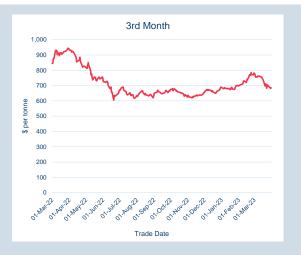

|  |

| Warehouse Stock - Mar-23 |        |
|--------------------------|--------|
| Delivered In             | 4,614  |
| Delivered Out            | -5,640 |
| Net                      | -1,026 |
|                          |        |

| Warehouse Stock      | k - Year to Date |
|----------------------|------------------|
| Delivered In         | 7,722            |
| <b>Delivered Out</b> | -20,034          |
| Net                  | -12,312          |



# **LME Steel Rebar FOB Turkey (Platts)**

**Tonnes** 

### Monthly Overview - Mar-23







| Prompt<br>Month | nd of Month -<br>ly Settlement | Volume<br>(inc UNA) | End of<br>Month - MOI |
|-----------------|--------------------------------|---------------------|-----------------------|
| Mar-23          | \$<br>726.93                   | 952                 | -                     |
| Apr-23          | \$<br>684.93                   | 3,647               | 448                   |
| May-23          | \$<br>684.93                   | 2,198               | 225                   |
| Jun-23          | \$<br>682.43                   | 1,452               | 265                   |
| Jul-23          | \$<br>683.93                   | 290                 | 49                    |
| Aug-23          | \$<br>684.93                   | 147                 | 26                    |
|