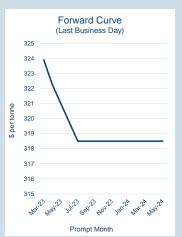

# LME Aluminium Premium Duty Paid European (Fastmarkets MB)

Monthly Overview - Mar-23

| Prompt<br>Month | nd of Month -<br>ly Settlement | Volume<br>(inc UNA) | End of<br>Month - MOI |
|-----------------|--------------------------------|---------------------|-----------------------|
| Mar-23          | \$<br>323.89                   | 60                  | -                     |
| Apr-23          | \$<br>322.25                   | 68                  | 206                   |
| May-23          | \$<br>321.00                   | 68                  | 149                   |
| Jun-23          | \$<br>319.75                   | 68                  | 84                    |
| Jul-23          | \$<br>318.50                   | 90                  | 110                   |
| Aug-23          | \$<br>318.50                   | 90                  | 70                    |
| Sep-23          | \$<br>318.50                   | 90                  | 70                    |
| Oct-23          | \$<br>318.50                   | 90                  | 72                    |
| Nov-23          | \$<br>318.50                   | 90                  | 70                    |
| Dec-23          | \$<br>318.50                   | 90                  | 72                    |
| Jan-24          | \$<br>318.50                   | -                   | -                     |
| Feb-24          | \$<br>318.50                   | -                   | -                     |
| Mar-24          | \$<br>318.50                   | -                   | -                     |
| Apr-24          | \$<br>318.50                   | -                   | -                     |
| May-24          | \$<br>318.50                   | -                   | -                     |