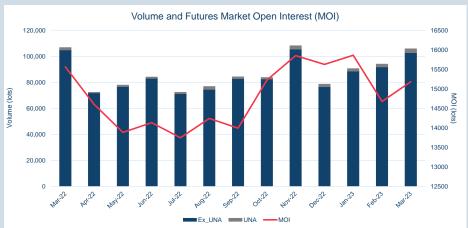

#### Volumes - Mar-23

| Contract                                                     | ADV (lots)     | ADV Y/Y change % * | Volume Year to date (lots) | Tonnes Year to date (millions) | Futures Market<br>Open Interest ** |
|--------------------------------------------------------------|----------------|--------------------|----------------------------|--------------------------------|------------------------------------|
| Non-ferrous metals (futures, traded option                   | ons and TAPOs) |                    |                            |                                |                                    |
| LME Aluminium                                                | 204,897        | -19.1%             | 13,633,073                 | 341                            | 740,234                            |
| LME Aluminium Alloy                                          | 0              | -98.8%             | 14                         | 0                              | 1                                  |
| LME NASAAC                                                   | 1              | -98.3%             | 25                         | 0                              | 8                                  |
| LME Copper                                                   | 136,722        | 0.1%               | 8,779,665                  | 219                            | 308,400                            |
| LME Lead                                                     | 49,439         | 9.9%               | 3,444,521                  | 86                             | 117,306                            |
| LME Nickel                                                   | 37,540         | -42.2%             | 2,322,105                  | 14                             | 155,936                            |
| LME Tin                                                      | 4,597          | -0.9%              | 290,281                    | 1                              | 14,820                             |
| LME Zinc                                                     | 77,788         | -18.4%             | 5,208,448                  | 130                            | 218,980                            |
| LME M A Futures***                                           | 157            | 3.3%               | 18,261                     | 0                              | 8,339                              |
| LMEminis                                                     | -              | -                  | -                          | -                              | -                                  |
| LME Premiums                                                 |                |                    |                            |                                |                                    |
| LME Aluminium Premium Duty paid US Midwest (Platts)          | 15             | 755.0%             | 457                        | 0                              | 656                                |
| LME Aluminium Premium Duty Paid<br>European (Fastmarkets MB) | 35             | -36.2%             | 2,034                      | 0                              | 903                                |
| Minor Metals (futures)                                       |                |                    |                            |                                |                                    |
| LME Cobalt                                                   | 1              | -22.7%             | 99                         | 0                              | -                                  |
| Ferrous (futures)                                            |                |                    |                            |                                |                                    |
| LME Steel HRC FOB China (Argus)                              | 97             | -70.4%             | 11,330                     | 0                              | 2,633                              |
| LME Steel HRC N. America (Platts)                            | -              | -100.0%            | -                          | -                              | -                                  |
| LME Steel Scrap CFR Turkey (Platts)                          | 2,250          | 9.9%               | 226,098                    | 2                              | 11,791                             |
| LME Steel Scrap CFR India (Platts)                           | 4              | -15.8%             | 243                        | 0                              | 10                                 |
| LME Steel Rebar FOB Turkey (Platts)                          | 453            | -48.3%             | 22,295                     | 0                              | 1,403                              |
| LME Steel Scrap CFR Taiwan (Argus)                           | 3              | -25.8%             | 920                        | 0                              | 11                                 |
| LME HRC NW Europe (Argus)                                    | -              | -100.0%            | -                          | -                              | -                                  |
| Precious (futures)                                           |                |                    |                            |                                |                                    |
| LME Gold                                                     | -              | -                  | -                          | -                              | -                                  |
| Total                                                        | 513,999        | -14.8%             | 33,959,869                 | 795                            | 1,581,431                          |
| Total (excl. UNA)                                            | 489,281        |                    |                            |                                |                                    |

### Monthly Volumes & Futures Market Open Interest (MOI)

<sup>\*\*</sup>Last trading day of month

<sup>\*\*\*</sup>LME Monthly Average Futures include contracts for aluminium, aluminium alloy, NASAAC, copper, nickel, lead, tin and zinc