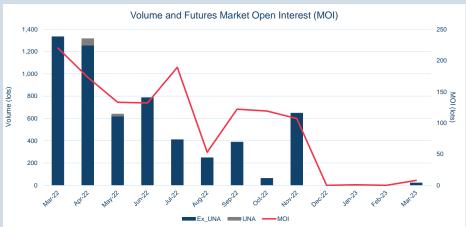

### Monthly Volumes & Futures Market Open Interest (MOI)

<sup>\*\*</sup>Last trading day of month

<sup>\*\*\*</sup>LME Monthly Average Futures include contracts for aluminium, aluminium alloy, NASAAC, copper, nickel, lead, tin and zinc

| Volume (ex UNA)  | Mar-2023  |
|------------------|-----------|
| Lots             | 4,455,970 |
|                  |           |
| Volume (inc UNA) | Mar-2023  |
| Lots             | 4,712,631 |
|                  |           |

| Volume | Year To Date |  |
|--------|--------------|--|
| Lots   | 13,633,073   |  |
| Tonnes | 340,826,825  |  |

| Tonnes                                                | LME Warehouse Stocks  900000 800000 500000 400000 0 0 0 0 0 0 0 0 0 0            |  |  |
|-------------------------------------------------------|----------------------------------------------------------------------------------|--|--|
| ■Sum of Open Tonnage ■Sum of Cancelled Tonnage        |                                                                                  |  |  |
|                                                       | 400000                                                                           |  |  |
|                                                       | 300000                                                                           |  |  |
| ø                                                     | 200000                                                                           |  |  |
| Tonnes                                                | 100000                                                                           |  |  |
|                                                       | -100000                                                                          |  |  |
|                                                       | -200000                                                                          |  |  |
|                                                       | -300000                                                                          |  |  |
|                                                       | Markey beingy marky nacky makey makey bestery beingy beingy beingy tentery makey |  |  |
| Sum of Delivered_In ■Sum of Delivered_OUT →Sum of Net |                                                                                  |  |  |
|                                                       |                                                                                  |  |  |