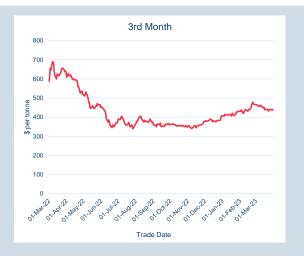

Prices - Mar-23

|                     | Official Cash Settlement Price |             |             | Official 3 Month Price |             |             |             |                       |
|---------------------|--------------------------------|-------------|-------------|------------------------|-------------|-------------|-------------|-----------------------|
| Contract            | Average                        | Low         | High        | *M/M<br>Change %       | Average     | Low         | High        | "IM/IM<br>Change<br>% |
| LME Aluminium       | \$2,290.11                     | \$2,232.00  | \$2,366.50  | -5.3%                  | \$2,336.61  | \$2,280.00  | \$2,411.00  | -4.9%                 |
| LME Aluminium Alloy | \$2,015.00                     | \$1,950.00  | \$2,095.00  | -3.7%                  | \$2,069.17  | \$2,007.00  | \$2,150.00  | -3.8%                 |
| LME NASAAC          | \$2,302.52                     | \$2,199.00  | \$2,341.00  | -1.7%                  | \$2,375.17  | \$2,314.00  | \$2,473.00  | -0.6%                 |
| LME Copper          | \$8,835.72                     | \$8,525.00  | \$9,066.50  | -1.3%                  | \$8,846.17  | \$8,537.00  | \$9,081.00  | -1.5%                 |
| LME Lead            | \$2,114.78                     | \$2,055.00  | \$2,182.00  | 0.8%                   | \$2,108.41  | \$2,064.00  | \$2,153.00  | 0.2%                  |
| LME Nickel          | \$23,307.17                    | \$21,895.00 | \$25,025.00 | -12.7%                 | \$23,553.91 | \$22,100.00 | \$25,225.00 | -12.6%                |
| LME Tin             | \$24,014.35                    | \$22,225.00 | \$26,100.00 | -11.3%                 | \$24,075.65 | \$22,250.00 | \$26,000.00 | -11.5%                |
| LME Zinc            | \$2,956.26                     | \$2,864.00  | \$3,091.50  | -6.0%                  | \$2,933.80  | \$2,847.00  | \$3,068.00  | -5.8%                 |
| LME Cobalt          | \$33,832.61                    | \$33,745.00 | \$34,510.00 | -9.4%                  | \$34,256.09 | \$34,180.00 | \$34,930.00 | -9.3%                 |