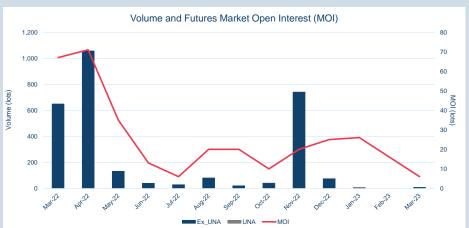

### Monthly Volumes & Futures Market Open Interest (MOI)

<sup>\*\*</sup>Last trading day of month

<sup>\*\*\*</sup>LME Monthly Average Futures include contracts for aluminium, aluminium alloy, NASAAC, copper, nickel, lead, tin and zinc