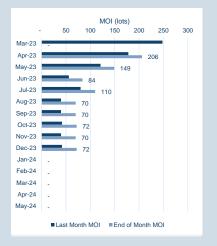

# LME Aluminium Premium Duty Paid European (Fastmarkets MB)

Monthly Overview - Mar-23

| Prompt<br>Month | nd of Month -<br>ly Settlement | Volume<br>(inc UNA) | End of<br>Month - MOI |
|-----------------|--------------------------------|---------------------|-----------------------|
| Mar-23          | \$<br>323.89                   | 60                  | -                     |
| Apr-23          | \$<br>322.25                   | 68                  | 206                   |
| May-23          | \$<br>321.00                   | 68                  | 149                   |
| Jun-23          | \$<br>319.75                   | 68                  | 84                    |
| Jul-23          | \$<br>318.50                   | 90                  | 110                   |
| Aug-23          | \$<br>318.50                   | 90                  | 70                    |
| Sep-23          | \$<br>318.50                   | 90                  | 70                    |
| Oct-23          | \$<br>318.50                   | 90                  | 72                    |
| Nov-23          | \$<br>318.50                   | 90                  | 70                    |
| Dec-23          | \$<br>318.50                   | 90                  | 72                    |
| Jan-24          | \$<br>318.50                   | -                   | -                     |
| Feb-24          | \$<br>318.50                   | -                   | -                     |
| Mar-24          | \$<br>318.50                   | -                   | -                     |
| Apr-24          | \$<br>318.50                   | -                   | -                     |
| May-24          | \$<br>318.50                   | -                   | -                     |