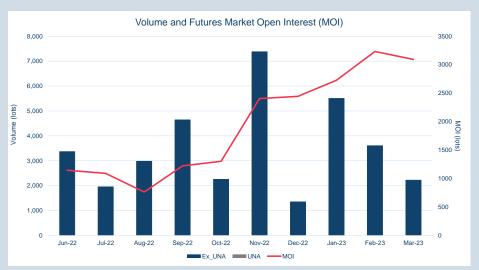

### Monthly Volumes & Futures Market Open Interest (MOI)

<sup>\*\*</sup>Last trading day of month

<sup>\*\*\*</sup>LME Monthly Average Futures include contracts for aluminium, aluminium alloy, NASAAC, copper, nickel, lead, tin and zinc

#### Volumes - Mar-23

| Contract                                                     | ADV (lots)     | ADV Y/Y change % * | Volume Year to date (lots) | Tonnes Year to date (millions) | Futures Market<br>Open Interest ** |
|--------------------------------------------------------------|----------------|--------------------|----------------------------|--------------------------------|------------------------------------|
| Non-ferrous metals (futures, traded option                   | ons and TAPOs) |                    |                            |                                |                                    |
| LME Aluminium                                                | 204,897        | -19.1%             | 13,633,073                 | 341                            | 740,234                            |
| LME Aluminium Alloy                                          | 0              | -98.8%             | 14                         | 0                              | 1                                  |
| LME NASAAC                                                   | 1              | -98.3%             | 25                         | 0                              | 8                                  |
| LME Copper                                                   | 136,722        | 0.1%               | 8,779,665                  | 219                            | 308,400                            |
| LME Lead                                                     | 49,439         | 9.9%               | 3,444,521                  | 86                             | 117,306                            |
| LME Nickel                                                   | 37,540         | -42.2%             | 2,322,105                  | 14                             | 155,936                            |
| LME Tin                                                      | 4,597          | -0.9%              | 290,281                    | 1                              | 14,820                             |
| LME Zinc                                                     | 77,788         | -18.4%             | 5,208,448                  | 130                            | 218,980                            |
| LME M A Futures***                                           | 157            | 3.3%               | 18,261                     | 0                              | 8,339                              |
| LMEminis                                                     | -              | -                  | -                          | -                              | -                                  |
| LME Premiums                                                 |                |                    |                            |                                |                                    |
| LME Aluminium Premium Duty paid US Midwest (Platts)          | 15             | 755.0%             | 457                        | 0                              | 656                                |
| LME Aluminium Premium Duty Paid<br>European (Fastmarkets MB) | 35             | -36.2%             | 2,034                      | 0                              | 903                                |
| Minor Metals (futures)                                       |                |                    |                            |                                |                                    |
| LME Cobalt                                                   | 1              | -22.7%             | 99                         | 0                              | -                                  |
| Ferrous (futures)                                            |                |                    |                            |                                |                                    |
| LME Steel HRC FOB China (Argus)                              | 97             | -70.4%             | 11,330                     | 0                              | 2,633                              |
| LME Steel HRC N. America (Platts)                            | -              | -100.0%            | -                          | -                              | -                                  |
| LME Steel Scrap CFR Turkey (Platts)                          | 2,250          | 9.9%               | 226,098                    | 2                              | 11,791                             |
| LME Steel Scrap CFR India (Platts)                           | 4              | -15.8%             | 243                        | 0                              | 10                                 |
| LME Steel Rebar FOB Turkey (Platts)                          | 453            | -48.3%             | 22,295                     | 0                              | 1,403                              |
| LME Steel Scrap CFR Taiwan (Argus)                           | 3              | -25.8%             | 920                        | 0                              | 11                                 |
| LME HRC NW Europe (Argus)                                    | -              | -100.0%            | -                          | -                              | -                                  |
| Precious (futures)                                           |                |                    |                            |                                |                                    |
| LME Gold                                                     | -              | -                  | -                          | -                              | -                                  |
| Total                                                        | 513,999        | -14.8%             | 33,959,869                 | 795                            | 1,581,431                          |
| Total (excl. UNA)                                            | 489,281        |                    |                            |                                |                                    |