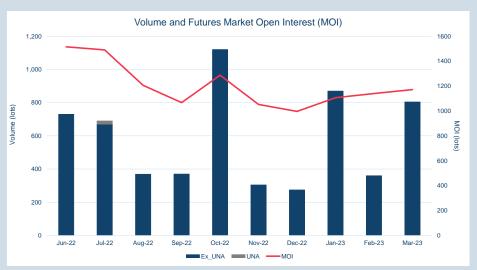

# LME Aluminium Premium Duty Paid European (Fastmarkets MB)

Monthly Overview - Mar-23

| Prompt<br>Month | nd of Month -<br>ly Settlement | Volume<br>(inc UNA) | End of<br>Month - MOI |
|-----------------|--------------------------------|---------------------|-----------------------|
| Mar-23          | \$<br>323.89                   | 60                  | -                     |
| Apr-23          | \$<br>322.25                   | 68                  | 206                   |
| May-23          | \$<br>321.00                   | 68                  | 149                   |
| Jun-23          | \$<br>319.75                   | 68                  | 84                    |
| Jul-23          | \$<br>318.50                   | 90                  | 110                   |
| Aug-23          | \$<br>318.50                   | 90                  | 70                    |
| Sep-23          | \$<br>318.50                   | 90                  | 70                    |
| Oct-23          | \$<br>318.50                   | 90                  | 72                    |
| Nov-23          | \$<br>318.50                   | 90                  | 70                    |
| Dec-23          | \$<br>318.50                   | 90                  | 72                    |
| Jan-24          | \$<br>318.50                   | -                   | -                     |
| Feb-24          | \$<br>318.50                   | -                   | -                     |
| Mar-24          | \$<br>318.50                   | -                   | -                     |
| Apr-24          | \$<br>318.50                   | -                   | -                     |
| May-24          | \$<br>318.50                   | -                   | -                     |