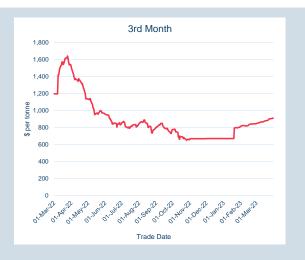

# **LME Alumina (Platts)**

Monthly Overview - Mar-23

| Prompt<br>Month | d of Month -<br>ly Settlement | Volume<br>(inc UNA) | End of<br>Month - MOI |
|-----------------|-------------------------------|---------------------|-----------------------|
| Mar-23          | \$<br>364.57                  | -                   | -                     |
| Apr-23          | \$<br>362.80                  | -                   | -                     |
| May-23          | \$<br>362.80                  | -                   | -                     |
| Jun-23          | \$<br>362.80                  | -                   | -                     |
| Jul-23          | \$<br>362.80                  | -                   | -                     |
| Aug-23          | \$<br>362.80                  | -                   | -                     |
| Sep-23          | \$<br>362.80                  | -                   | -                     |
| Oct-23          | \$<br>362.80                  | -                   | -                     |
| Nov-23          | \$<br>362.80                  | -                   | -                     |
| Dec-23          | \$<br>362.80                  | -                   | -                     |
| Jan-24          | \$<br>362.80                  | -                   | -                     |
| Feb-24          | \$<br>362.80                  | -                   | -                     |
| Mar-24          | \$<br>362.80                  | -                   | -                     |
| Apr-24          | \$<br>362.80                  | -                   | -                     |
| May-24          | \$<br>362.80                  | -                   | -                     |
|                 |                               |                     |                       |

|        |       |           | MOI (lots) |            |     |  |
|--------|-------|-----------|------------|------------|-----|--|
| -      |       | 0 (       | )          | 1          | 1 1 |  |
| Mar-23 | -     |           |            |            |     |  |
| Apr-23 | -     |           |            |            |     |  |
| May-23 | -     |           |            |            |     |  |
| Jun-23 | -     |           |            |            |     |  |
| Jul-23 | -     |           |            |            |     |  |
| Aug-23 | -     |           |            |            |     |  |
| Sep-23 | -     |           |            |            |     |  |
| Oct-23 | -     |           |            |            |     |  |
| Nov-23 | -     |           |            |            |     |  |
| Dec-23 | -     |           |            |            |     |  |
| Jan-24 | -     |           |            |            |     |  |
| Feb-24 | -     |           |            |            |     |  |
| Mar-24 | -     |           |            |            |     |  |
| Apr-24 | -     |           |            |            |     |  |
| May-24 | -     |           |            |            |     |  |
|        | ■Last | Month MOI | ■End o     | f Month MC | DI  |  |