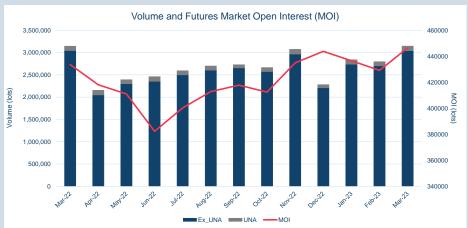

### Monthly Volumes & Futures Market Open Interest (MOI)

<sup>\*\*</sup>Last trading day of month

<sup>\*\*\*</sup>LME Monthly Average Futures include contracts for aluminium, aluminium alloy, NASAAC, copper, nickel, lead, tin and zinc

#### Volumes - Mar-23

| Contract                                                     | ADV (lots)     | ADV Y/Y change % * | Volume Year to date (lots) | Tonnes Year to date (millions) | Futures Market<br>Open Interest ** |
|--------------------------------------------------------------|----------------|--------------------|----------------------------|--------------------------------|------------------------------------|
| Non-ferrous metals (futures, traded option                   | ons and TAPOs) |                    |                            |                                |                                    |
| LME Aluminium                                                | 204,897        | -19.1%             | 13,633,073                 | 341                            | 740,234                            |
| LME Aluminium Alloy                                          | 0              | -98.8%             | 14                         | 0                              | 1                                  |
| LME NASAAC                                                   | 1              | -98.3%             | 25                         | 0                              | 8                                  |
| LME Copper                                                   | 136,722        | 0.1%               | 8,779,665                  | 219                            | 308,400                            |
| LME Lead                                                     | 49,439         | 9.9%               | 3,444,521                  | 86                             | 117,306                            |
| LME Nickel                                                   | 37,540         | -42.2%             | 2,322,105                  | 14                             | 155,936                            |
| LME Tin                                                      | 4,597          | -0.9%              | 290,281                    | 1                              | 14,820                             |
| LME Zinc                                                     | 77,788         | -18.4%             | 5,208,448                  | 130                            | 218,980                            |
| LME M A Futures***                                           | 157            | 3.3%               | 18,261                     | 0                              | 8,339                              |
| LMEminis                                                     | -              | -                  | -                          | -                              | -                                  |
| LME Premiums                                                 |                |                    |                            |                                |                                    |
| LME Aluminium Premium Duty paid US Midwest (Platts)          | 15             | 755.0%             | 457                        | 0                              | 656                                |
| LME Aluminium Premium Duty Paid<br>European (Fastmarkets MB) | 35             | -36.2%             | 2,034                      | 0                              | 903                                |
| Minor Metals (futures)                                       |                |                    |                            |                                |                                    |
| LME Cobalt                                                   | 1              | -22.7%             | 99                         | 0                              | -                                  |
| Ferrous (futures)                                            |                |                    |                            |                                |                                    |
| LME Steel HRC FOB China (Argus)                              | 97             | -70.4%             | 11,330                     | 0                              | 2,633                              |
| LME Steel HRC N. America (Platts)                            | -              | -100.0%            | -                          | -                              | -                                  |
| LME Steel Scrap CFR Turkey (Platts)                          | 2,250          | 9.9%               | 226,098                    | 2                              | 11,791                             |
| LME Steel Scrap CFR India (Platts)                           | 4              | -15.8%             | 243                        | 0                              | 10                                 |
| LME Steel Rebar FOB Turkey (Platts)                          | 453            | -48.3%             | 22,295                     | 0                              | 1,403                              |
| LME Steel Scrap CFR Taiwan (Argus)                           | 3              | -25.8%             | 920                        | 0                              | 11                                 |
| LME HRC NW Europe (Argus)                                    | -              | -100.0%            | -                          | -                              | -                                  |
| Precious (futures)                                           |                |                    |                            |                                |                                    |
| LME Gold                                                     | -              | -                  | -                          | -                              | -                                  |
| Total                                                        | 513,999        | -14.8%             | 33,959,869                 | 795                            | 1,581,431                          |
| Total (excl. UNA)                                            | 489,281        |                    |                            |                                |                                    |