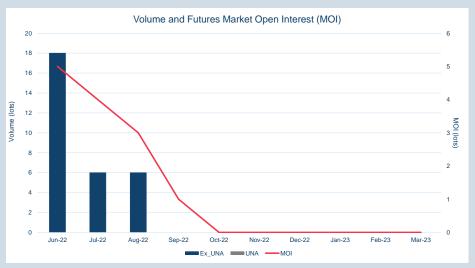

### Monthly Volumes & Futures Market Open Interest (MOI)

<sup>\*\*</sup>Last trading day of month

<sup>\*\*\*</sup>LME Monthly Average Futures include contracts for aluminium, aluminium alloy, NASAAC, copper, nickel, lead, tin and zinc