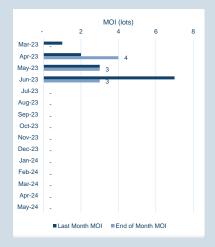

|        |       |           | MOI (lots) |            |     |  |
|--------|-------|-----------|------------|------------|-----|--|
| -      |       | 0 (       | )          | 1          | 1 1 |  |
| Mar-23 | -     |           |            |            |     |  |
| Apr-23 | -     |           |            |            |     |  |
| May-23 | -     |           |            |            |     |  |
| Jun-23 | -     |           |            |            |     |  |
| Jul-23 | -     |           |            |            |     |  |
| Aug-23 | -     |           |            |            |     |  |
| Sep-23 | -     |           |            |            |     |  |
| Oct-23 | -     |           |            |            |     |  |
| Nov-23 | -     |           |            |            |     |  |
| Dec-23 | -     |           |            |            |     |  |
| Jan-24 | -     |           |            |            |     |  |
| Feb-24 | -     |           |            |            |     |  |
| Mar-24 | -     |           |            |            |     |  |
| Apr-24 | -     |           |            |            |     |  |
| May-24 | -     |           |            |            |     |  |
|        | ■Last | Month MOI | ■End o     | f Month MC | DI  |  |