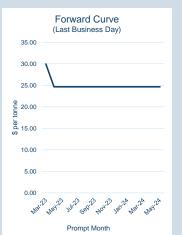

# **LME Alumina (Platts)**

Monthly Overview - Mar-23

| Prompt<br>Month | d of Month -<br>ly Settlement | Volume<br>(inc UNA) | End of<br>Month - MOI |
|-----------------|-------------------------------|---------------------|-----------------------|
| Mar-23          | \$<br>364.57                  | -                   | -                     |
| Apr-23          | \$<br>362.80                  | -                   | -                     |
| May-23          | \$<br>362.80                  | -                   | -                     |
| Jun-23          | \$<br>362.80                  | -                   | -                     |
| Jul-23          | \$<br>362.80                  | -                   | -                     |
| Aug-23          | \$<br>362.80                  | -                   | -                     |
| Sep-23          | \$<br>362.80                  | -                   | -                     |
| Oct-23          | \$<br>362.80                  | -                   | -                     |
| Nov-23          | \$<br>362.80                  | -                   | -                     |
| Dec-23          | \$<br>362.80                  | -                   | -                     |
| Jan-24          | \$<br>362.80                  | -                   | -                     |
| Feb-24          | \$<br>362.80                  | -                   | -                     |
| Mar-24          | \$<br>362.80                  | -                   | -                     |
| Apr-24          | \$<br>362.80                  | -                   | -                     |
| May-24          | \$<br>362.80                  | -                   | -                     |
|                 |                               |                     |                       |

|        |       |           | MOI (lots) |            |     |  |
|--------|-------|-----------|------------|------------|-----|--|
| -      |       | 0 (       | )          | 1          | 1 1 |  |
| Mar-23 | -     |           |            |            |     |  |
| Apr-23 | -     |           |            |            |     |  |
| May-23 | -     |           |            |            |     |  |
| Jun-23 | -     |           |            |            |     |  |
| Jul-23 | -     |           |            |            |     |  |
| Aug-23 | -     |           |            |            |     |  |
| Sep-23 | -     |           |            |            |     |  |
| Oct-23 | -     |           |            |            |     |  |
| Nov-23 | -     |           |            |            |     |  |
| Dec-23 | -     |           |            |            |     |  |
| Jan-24 | -     |           |            |            |     |  |
| Feb-24 | -     |           |            |            |     |  |
| Mar-24 | -     |           |            |            |     |  |
| Apr-24 | -     |           |            |            |     |  |
| May-24 | -     |           |            |            |     |  |
|        | ■Last | Month MOI | ■End o     | f Month MC | DI  |  |