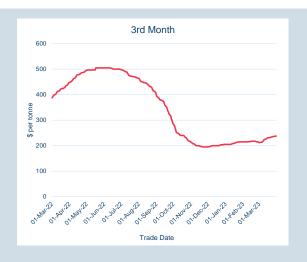

# **LME Aluminium Premium Duty paid US Midwest (Platts)**

Monthly Overview - Mar-23

| Prompt<br>Month | d of Month -<br>ly Settlement | Volume<br>(inc UNA) | End of<br>Month - MOI |
|-----------------|-------------------------------|---------------------|-----------------------|
| Mar-23          | \$<br>601.74                  | -                   | -                     |
| Apr-23          | \$<br>544.54                  | 80                  | 176                   |
| May-23          | \$<br>545.64                  | 18                  | 141                   |
| Jun-23          | \$<br>545.64                  | 22                  | 60                    |
| Jul-23          | \$<br>545.64                  | 33                  | 77                    |
| Aug-23          | \$<br>545.64                  | 30                  | 69                    |
| Sep-23          | \$<br>543.44                  | 30                  | 6                     |
| Oct-23          | \$<br>536.82                  | 53                  | 53                    |
| Nov-23          | \$<br>536.82                  | 36                  | 36                    |
| Dec-23          | \$<br>536.82                  | 16                  | 14                    |
| Jan-24          | \$<br>546.74                  | 8                   | 8                     |
| Feb-24          | \$<br>546.74                  | 8                   | 8                     |
| Mar-24          | \$<br>546.74                  | 8                   | 8                     |
| Apr-24          | \$<br>546.74                  | -                   | -                     |
| May-24          | \$<br>546.74                  | -                   | -                     |