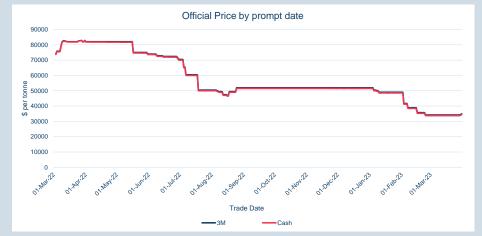

Prices - Mar-23

|                     | Official Cash Settlement Price |             |             | Official 3 Month Price |             |             |             |                       |
|---------------------|--------------------------------|-------------|-------------|------------------------|-------------|-------------|-------------|-----------------------|
| Contract            | Average                        | Low         | High        | *M/M<br>Change %       | Average     | Low         | High        | "IM/IM<br>Change<br>% |
| LME Aluminium       | \$2,290.11                     | \$2,232.00  | \$2,366.50  | -5.3%                  | \$2,336.61  | \$2,280.00  | \$2,411.00  | -4.9%                 |
| LME Aluminium Alloy | \$2,015.00                     | \$1,950.00  | \$2,095.00  | -3.7%                  | \$2,069.17  | \$2,007.00  | \$2,150.00  | -3.8%                 |
| LME NASAAC          | \$2,302.52                     | \$2,199.00  | \$2,341.00  | -1.7%                  | \$2,375.17  | \$2,314.00  | \$2,473.00  | -0.6%                 |
| LME Copper          | \$8,835.72                     | \$8,525.00  | \$9,066.50  | -1.3%                  | \$8,846.17  | \$8,537.00  | \$9,081.00  | -1.5%                 |
| LME Lead            | \$2,114.78                     | \$2,055.00  | \$2,182.00  | 0.8%                   | \$2,108.41  | \$2,064.00  | \$2,153.00  | 0.2%                  |
| LME Nickel          | \$23,307.17                    | \$21,895.00 | \$25,025.00 | -12.7%                 | \$23,553.91 | \$22,100.00 | \$25,225.00 | -12.6%                |
| LME Tin             | \$24,014.35                    | \$22,225.00 | \$26,100.00 | -11.3%                 | \$24,075.65 | \$22,250.00 | \$26,000.00 | -11.5%                |
| LME Zinc            | \$2,956.26                     | \$2,864.00  | \$3,091.50  | -6.0%                  | \$2,933.80  | \$2,847.00  | \$3,068.00  | -5.8%                 |
| LME Cobalt          | \$33,832.61                    | \$33,745.00 | \$34,510.00 | -9.4%                  | \$34,256.09 | \$34,180.00 | \$34,930.00 | -9.3%                 |