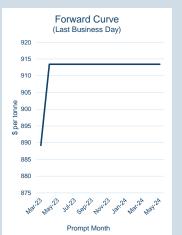

# **LME Alumina (Platts)**

Monthly Overview - Mar-23

| Prompt<br>Month | d of Month -<br>ly Settlement | Volume<br>(inc UNA) | End of<br>Month - MOI |
|-----------------|-------------------------------|---------------------|-----------------------|
| Mar-23          | \$<br>364.57                  | -                   | -                     |
| Apr-23          | \$<br>362.80                  | -                   | -                     |
| May-23          | \$<br>362.80                  | -                   | -                     |
| Jun-23          | \$<br>362.80                  | -                   | -                     |
| Jul-23          | \$<br>362.80                  | -                   | -                     |
| Aug-23          | \$<br>362.80                  | -                   | -                     |
| Sep-23          | \$<br>362.80                  | -                   | -                     |
| Oct-23          | \$<br>362.80                  | -                   | -                     |
| Nov-23          | \$<br>362.80                  | -                   | -                     |
| Dec-23          | \$<br>362.80                  | -                   | -                     |
| Jan-24          | \$<br>362.80                  | -                   | -                     |
| Feb-24          | \$<br>362.80                  | -                   | -                     |
| Mar-24          | \$<br>362.80                  | -                   | -                     |
| Apr-24          | \$<br>362.80                  | -                   | -                     |
| May-24          | \$<br>362.80                  | -                   | -                     |
|                 |                               |                     |                       |

|        |       |           | MOI (lots) |            |     |  |
|--------|-------|-----------|------------|------------|-----|--|
| -      |       | 0 (       | )          | 1          | 1 1 |  |
| Mar-23 | -     |           |            |            |     |  |
| Apr-23 | -     |           |            |            |     |  |
| May-23 | -     |           |            |            |     |  |
| Jun-23 | -     |           |            |            |     |  |
| Jul-23 | -     |           |            |            |     |  |
| Aug-23 | -     |           |            |            |     |  |
| Sep-23 | -     |           |            |            |     |  |
| Oct-23 | -     |           |            |            |     |  |
| Nov-23 | -     |           |            |            |     |  |
| Dec-23 | -     |           |            |            |     |  |
| Jan-24 | -     |           |            |            |     |  |
| Feb-24 | -     |           |            |            |     |  |
| Mar-24 | -     |           |            |            |     |  |
| Apr-24 | -     |           |            |            |     |  |
| May-24 | -     |           |            |            |     |  |
|        | ■Last | Month MOI | ■End o     | f Month MC | DI  |  |