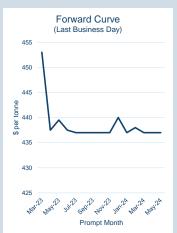

| -                   | - |
|                 |                                |                     |   |



| Front Month |          |
|-------------|----------|
| Average     | \$429.01 |
| Minimum     | \$414.00 |
| Maximum     | \$440.50 |
|             |          |

| VOIUME (ex UNA)       | Mar-2023           |
|-----------------------|--------------------|
| Lots                  | 69                 |
|                       |                    |
|                       |                    |
| Volume (inc UNA)      | Mar-2023           |
| Volume (inc UNA) Lots | <b>Mar-2023</b> 69 |

| Volume | Year To Date |
|--------|--------------|
| Lots   | 920          |
| Tonnes | 9,200        |



# **LME Steel Scrap CFR Turkey (Platts)**

### Monthly Overview - Mar-23







| Prompt<br>Month | d of Month -<br>y Settlement | Volume<br>(inc UNA) | End of<br>Month - MOI |
|-----------------|------------------------------|---------------------|-----------------------|
| Mar-23          | \$<br>453.00                 | 8,905               | -                     |
| Apr-23          | \$<br>437.50                 | 14,714              | 1,610                 |
| May-23          | \$<br>439.50                 | 9,302               | 3,446                 |
| Jun-23          | \$<br>437.50                 | 5,931               | 1,634                 |
| Jul-23          | \$<br>437.00                 | 2,533               | 862                   |
| Aug-23          | \$<br>437.00                 | 1,956               | 791                   |
| Sep-23          |