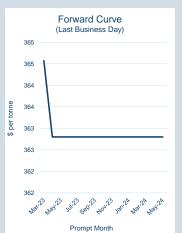

# **LME Alumina (Platts)**

Monthly Overview - Mar-23

| Prompt<br>Month | d of Month -<br>ly Settlement | Volume<br>(inc UNA) | End of<br>Month - MOI |
|-----------------|-------------------------------|---------------------|-----------------------|
| Mar-23          | \$<br>364.57                  | -                   | -                     |
| Apr-23          | \$<br>362.80                  | -                   | -                     |
| May-23          | \$<br>362.80                  | -                   | -                     |
| Jun-23          | \$<br>362.80                  | -                   | -                     |
| Jul-23          | \$<br>362.80                  | -                   | -                     |
| Aug-23          | \$<br>362.80                  | -                   | -                     |
| Sep-23          | \$<br>362.80                  | -                   | -                     |
| Oct-23          | \$<br>362.80                  | -                   | -                     |
| Nov-23          | \$<br>362.80                  | -                   | -                     |
| Dec-23          | \$<br>362.80                  | -                   | -                     |
| Jan-24          | \$<br>362.80                  | -                   | -                     |
| Feb-24          | \$<br>362.80                  | -                   | -                     |
| Mar-24          | \$<br>362.80                  | -                   | -                     |
| Apr-24          | \$<br>362.80                  | -                   | -                     |
| May-24          | \$<br>362.80                  | -                   | -                     |
|                 |                               |                     |                       |