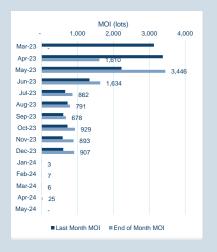

|        |       |           | MOI (lots) |            |     |  |
|--------|-------|-----------|------------|------------|-----|--|
| -      |       | 0 (       | )          | 1          | 1 1 |  |
| Mar-23 | -     |           |            |            |     |  |
| Apr-23 | -     |           |            |            |     |  |
| May-23 | -     |           |            |            |     |  |
| Jun-23 | -     |           |            |            |     |  |
| Jul-23 | -     |           |            |            |     |  |
| Aug-23 | -     |           |            |            |     |  |
| Sep-23 | -     |           |            |            |     |  |
| Oct-23 | -     |           |            |            |     |  |
| Nov-23 | -     |           |            |            |     |  |
| Dec-23 | -     |           |            |            |     |  |
| Jan-24 | -     |           |            |            |     |  |
| Feb-24 | -     |           |            |            |     |  |
| Mar-24 | -     |           |            |            |     |  |
| Apr-24 | -     |           |            |            |     |  |
| May-24 | -     |           |            |            |     |  |
|        | ■Last | Month MOI | ■End o     | f Month MC | DI  |  |