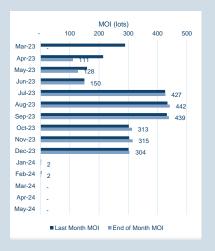

|        |       |           | MOI (lots) |            |     |  |
|--------|-------|-----------|------------|------------|-----|--|
| -      |       | 0 (       | )          | 1          | 1 1 |  |
| Mar-23 | -     |           |            |            |     |  |
| Apr-23 | -     |           |            |            |     |  |
| May-23 | -     |           |            |            |     |  |
| Jun-23 | -     |           |            |            |     |  |
| Jul-23 | -     |           |            |            |     |  |
| Aug-23 | -     |           |            |            |     |  |
| Sep-23 | -     |           |            |            |     |  |
| Oct-23 | -     |           |            |            |     |  |
| Nov-23 | -     |           |            |            |     |  |
| Dec-23 | -     |           |            |            |     |  |
| Jan-24 | -     |           |            |            |     |  |
| Feb-24 | -     |           |            |            |     |  |
| Mar-24 | -     |           |            |            |     |  |
| Apr-24 | -     |           |            |            |     |  |
| May-24 | -     |           |            |            |     |  |
|        | ■Last | Month MOI | ■End o     | f Month MC | DI  |  |