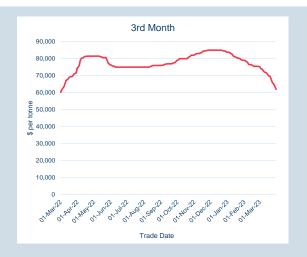

### **LME Aluminium**

Monthly Overview - Mar-23

| Cash    |            |
|---------|------------|
| Average | \$2,290.11 |
| Minimum | \$2,232.00 |
| Maximum | \$2,366.50 |
|         |            |

| 3M      |            |
|---------|------------|
| Average | \$2,336.61 |
| Minimum | \$2,280.00 |
| Maximum | \$2,411.00 |

Prices - Mar-23

|                     | Official Cash Settlement Price |             |             | Official 3 Month Price |             |             |             |                       |
|---------------------|--------------------------------|-------------|-------------|------------------------|-------------|-------------|-------------|-----------------------|
| Contract            | Average                        | Low         | High        | *M/M<br>Change %       | Average     | Low         | High        | "IM/IM<br>Change<br>% |
| LME Aluminium       | \$2,290.11                     | \$2,232.00  | \$2,366.50  | -5.3%                  | \$2,336.61  | \$2,280.00  | \$2,411.00  | -4.9%                 |
| LME Aluminium Alloy | \$2,015.00                     | \$1,950.00  | \$2,095.00  | -3.7%                  | \$2,069.17  | \$2,007.00  | \$2,150.00  | -3.8%                 |
| LME NASAAC          | \$2,302.52                     | \$2,199.00  | \$2,341.00  | -1.7%                  | \$2,375.17  | \$2,314.00  | \$2,473.00  | -0.6%                 |
| LME Copper          | \$8,835.72                     | \$8,525.00  | \$9,066.50  | -1.3%                  | \$8,846.17  | \$8,537.00  | \$9,081.00  | -1.5%                 |
| LME Lead            | \$2,114.78                     | \$2,055.00  | \$2,182.00  | 0.8%                   | \$2,108.41  | \$2,064.00  | \$2,153.00  | 0.2%                  |
| LME Nickel          | \$23,307.17                    | \$21,895.00 | \$25,025.00 | -12.7%                 | \$23,553.91 | \$22,100.00 | \$25,225.00 | -12.6%                |
| LME Tin             | \$24,014.35                    | \$22,225.00 | \$26,100.00 | -11.3%                 | \$24,075.65 | \$22,250.00 | \$26,000.00 | -11.5%                |
| LME Zinc            | \$2,956.26                     | \$2,864.00  | \$3,091.50  | -6.0%                  | \$2,933.80  | \$2,847.00  | \$3,068.00  | -5.8%                 |
| LME Cobalt          | \$33,832.61                    | \$33,745.00 | \$34,510.00 | -9.4%                  | \$34,256.09 | \$34,180.00 | \$34,930.00 | -9.3%                 |