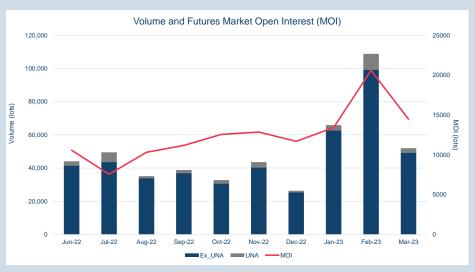

### Monthly Volumes & Futures Market Open Interest (MOI)

<sup>\*\*</sup>Last trading day of month

<sup>\*\*\*</sup>LME Monthly Average Futures include contracts for aluminium, aluminium alloy, NASAAC, copper, nickel, lead, tin and zinc

#### Volumes - Mar-23

| Contract                                                     | ADV (lots)     | ADV Y/Y change % * | Volume Year to date (lots) | Tonnes Year to date (millions) | Futures Market<br>Open Interest ** |
|--------------------------------------------------------------|----------------|--------------------|----------------------------|--------------------------------|------------------------------------|
| Non-ferrous metals (futures, traded option                   | ons and TAPOs) |                    |                            |                                |                                    |
| LME Aluminium                                                | 204,897        | -19.1%             | 13,633,073                 | 341                            | 740,234                            |
| LME Aluminium Alloy                                          | 0              | -98.8%             | 14                         | 0                              | 1                                  |
| LME NASAAC                                                   | 1              | -98.3%             | 25                         | 0                              | 8                                  |
| LME Copper                                                   | 136,722        | 0.1%               | 8,779,665                  | 219                            | 308,400                            |
| LME Lead                                                     | 49,439         | 9.9%               | 3,444,521                  | 86                             | 117,306                            |
| LME Nickel                                                   | 37,540         | -42.2%             | 2,322,105                  | 14                             | 155,936                            |
| LME Tin                                                      | 4,597          | -0.9%              | 290,281                    | 1                              | 14,820                             |
| LME Zinc                                                     | 77,788         | -18.4%             | 5,208,448                  | 130                            | 218,980                            |
| LME M A Futures***                                           | 157            | 3.3%               | 18,261                     | 0                              | 8,339                              |
| LMEminis                                                     | -              | -                  | -                          | -                              | -                                  |
| LME Premiums                                                 |                |                    |                            |                                |                                    |
| LME Aluminium Premium Duty paid US Midwest (Platts)          | 15             | 755.0%             | 457                        | 0                              | 656                                |
| LME Aluminium Premium Duty Paid<br>European (Fastmarkets MB) | 35             | -36.2%             | 2,034                      | 0                              | 903                                |
| Minor Metals (futures)                                       |                |                    |                            |                                |                                    |
| LME Cobalt                                                   | 1              | -22.7%             | 99                         | 0                              | -                                  |
| Ferrous (futures)                                            |                |                    |                            |                                |                                    |
| LME Steel HRC FOB China (Argus)                              | 97             | -70.4%             | 11,330                     | 0                              | 2,633                              |
| LME Steel HRC N. America (Platts)                            | -              | -100.0%            | -                          | -                              | -                                  |
| LME Steel Scrap CFR Turkey (Platts)                          | 2,250          | 9.9%               | 226,098                    | 2                              | 11,791                             |
| LME Steel Scrap CFR India (Platts)                           | 4              | -15.8%             | 243                        | 0                              | 10                                 |
| LME Steel Rebar FOB Turkey (Platts)                          | 453            | -48.3%             | 22,295                     | 0                              | 1,403                              |
| LME Steel Scrap CFR Taiwan (Argus)                           | 3              | -25.8%             | 920                        | 0                              | 11                                 |
| LME HRC NW Europe (Argus)                                    | -              | -100.0%            | -                          | -                              | -                                  |
| Precious (futures)                                           |                |                    |                            |                                |                                    |
| LME Gold                                                     | -              | -                  | -                          | -                              | -                                  |
| Total                                                        | 513,999        | -14.8%             | 33,959,869                 | 795                            | 1,581,431                          |
| Total (excl. UNA)                                            | 489,281        |                    |                            |                                |                                    |