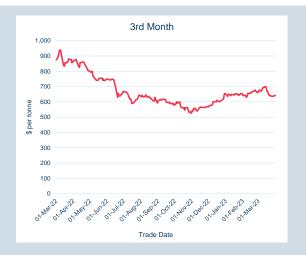

Prices - Mar-23

|                     | Official Cash Settlement Price |             |             | Official 3 Month Price |             |             |             |                       |
|---------------------|--------------------------------|-------------|-------------|------------------------|-------------|-------------|-------------|-----------------------|
| Contract            | Average                        | Low         | High        | *M/M<br>Change %       | Average     | Low         | High        | "IM/IM<br>Change<br>% |
| LME Aluminium       | \$2,290.11                     | \$2,232.00  | \$2,366.50  | -5.3%                  | \$2,336.61  | \$2,280.00  | \$2,411.00  | -4.9%                 |
| LME Aluminium Alloy | \$2,015.00                     | \$1,950.00  | \$2,095.00  | -3.7%                  | \$2,069.17  | \$2,007.00  | \$2,150.00  | -3.8%                 |
| LME NASAAC          | \$2,302.52                     | \$2,199.00  | \$2,341.00  | -1.7%                  | \$2,375.17  | \$2,314.00  | \$2,473.00  | -0.6%                 |
| LME Copper          | \$8,835.72                     | \$8,525.00  | \$9,066.50  | -1.3%                  | \$8,846.17  | \$8,537.00  | \$9,081.00  | -1.5%                 |
| LME Lead            | \$2,114.78                     | \$2,055.00  | \$2,182.00  | 0.8%                   | \$2,108.41  | \$2,064.00  | \$2,153.00  | 0.2%                  |
| LME Nickel          | \$23,307.17                    | \$21,895.00 | \$25,025.00 | -12.7%                 | \$23,553.91 | \$22,100.00 | \$25,225.00 | -12.6%                |
| LME Tin             | \$24,014.35                    | \$22,225.00 | \$26,100.00 | -11.3%                 | \$24,075.65 | \$22,250.00 | \$26,000.00 | -11.5%                |
| LME Zinc            | \$2,956.26                     | \$2,864.00  | \$3,091.50  | -6.0%                  | \$2,933.80  | \$2,847.00  | \$3,068.00  | -5.8%                 |
| LME Cobalt          | \$33,832.61                    | \$33,745.00 | \$34,510.00 | -9.4%                  | \$34,256.09 | \$34,180.00 | \$34,930.00 | -9.3%                 |