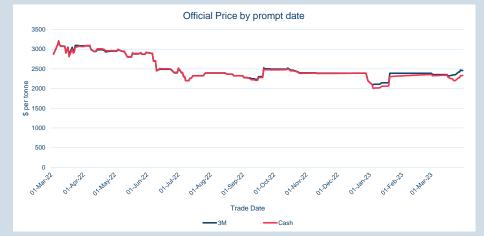

### **LME Aluminium**

Monthly Overview - Mar-23

| Cash    |            |
|---------|------------|
| Average | \$2,290.11 |
| Minimum | \$2,232.00 |
| Maximum | \$2,366.50 |
|         |            |

| 3M      |            |
|---------|------------|
| Average | \$2,336.61 |
| Minimum | \$2,280.00 |
| Maximum | \$2,411.00 |

| Volume (ex UNA)  | Mar-2023  |
|------------------|-----------|
| Lots             | 4,455,970 |
|                  |           |
| Volume (inc UNA) | Mar-2023  |
| Lots             | 4,712,631 |
|                  |           |