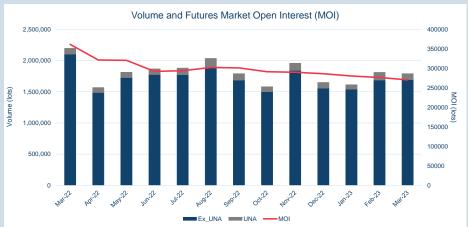

#### Volumes - Mar-23

| Contract                                                     | ADV (lots)     | ADV Y/Y change % * | Volume Year to date (lots) | Tonnes Year to date (millions) | Futures Market<br>Open Interest ** |
|--------------------------------------------------------------|----------------|--------------------|----------------------------|--------------------------------|------------------------------------|
| Non-ferrous metals (futures, traded option                   | ons and TAPOs) |                    |                            |                                |                                    |
| LME Aluminium                                                | 204,897        | -19.1%             | 13,633,073                 | 341                            | 740,234                            |
| LME Aluminium Alloy                                          | 0              | -98.8%             | 14                         | 0                              | 1                                  |
| LME NASAAC                                                   | 1              | -98.3%             | 25                         | 0                              | 8                                  |
| LME Copper                                                   | 136,722        | 0.1%               | 8,779,665                  | 219                            | 308,400                            |
| LME Lead                                                     | 49,439         | 9.9%               | 3,444,521                  | 86                             | 117,306                            |
| LME Nickel                                                   | 37,540         | -42.2%             | 2,322,105                  | 14                             | 155,936                            |
| LME Tin                                                      | 4,597          | -0.9%              | 290,281                    | 1                              | 14,820                             |
| LME Zinc                                                     | 77,788         | -18.4%             | 5,208,448                  | 130                            | 218,980                            |
| LME M A Futures***                                           | 157            | 3.3%               | 18,261                     | 0                              | 8,339                              |
| LMEminis                                                     | -              | -                  | -                          | -                              | -                                  |
| LME Premiums                                                 |                |                    |                            |                                |                                    |
| LME Aluminium Premium Duty paid US Midwest (Platts)          | 15             | 755.0%             | 457                        | 0                              | 656                                |
| LME Aluminium Premium Duty Paid<br>European (Fastmarkets MB) | 35             | -36.2%             | 2,034                      | 0                              | 903                                |
| Minor Metals (futures)                                       |                |                    |                            |                                |                                    |
| LME Cobalt                                                   | 1              | -22.7%             | 99                         | 0                              | -                                  |
| Ferrous (futures)                                            |                |                    |                            |                                |                                    |
| LME Steel HRC FOB China (Argus)                              | 97             | -70.4%             | 11,330                     | 0                              | 2,633                              |
| LME Steel HRC N. America (Platts)                            | -              | -100.0%            | -                          | -                              | -                                  |
| LME Steel Scrap CFR Turkey (Platts)                          | 2,250          | 9.9%               | 226,098                    | 2                              | 11,791                             |
| LME Steel Scrap CFR India (Platts)                           | 4              | -15.8%             | 243                        | 0                              | 10                                 |
| LME Steel Rebar FOB Turkey (Platts)                          | 453            | -48.3%             | 22,295                     | 0                              | 1,403                              |
| LME Steel Scrap CFR Taiwan (Argus)                           | 3              | -25.8%             | 920                        | 0                              | 11                                 |
| LME HRC NW Europe (Argus)                                    | -              | -100.0%            | -                          | -                              | -                                  |
| Precious (futures)                                           |                |                    |                            |                                |                                    |
| LME Gold                                                     | -              | -                  | -                          | -                              | -                                  |
| Total                                                        | 513,999        | -14.8%             | 33,959,869                 | 795                            | 1,581,431                          |
| Total (excl. UNA)                                            | 489,281        |                    |                            |                                |                                    |

### Monthly Volumes & Futures Market Open Interest (MOI)

<sup>\*\*</sup>Last trading day of month

<sup>\*\*\*</sup>LME Monthly Average Futures include contracts for aluminium, aluminium alloy, NASAAC, copper, nickel, lead, tin and zinc