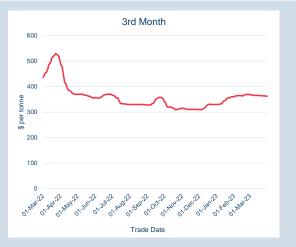

Prices - Mar-23

|                     | Official Cash Settlement Price |             |             | Official 3 Month Price |             |             |             |                       |
|---------------------|--------------------------------|-------------|-------------|------------------------|-------------|-------------|-------------|-----------------------|
| Contract            | Average                        | Low         | High        | *M/M<br>Change %       | Average     | Low         | High        | "IM/IM<br>Change<br>% |
| LME Aluminium       | \$2,290.11                     | \$2,232.00  | \$2,366.50  | -5.3%                  | \$2,336.61  | \$2,280.00  | \$2,411.00  | -4.9%                 |
| LME Aluminium Alloy | \$2,015.00                     | \$1,950.00  | \$2,095.00  | -3.7%                  | \$2,069.17  | \$2,007.00  | \$2,150.00  | -3.8%                 |
| LME NASAAC          | \$2,302.52                     | \$2,199.00  | \$2,341.00  | -1.7%                  | \$2,375.17  | \$2,314.00  | \$2,473.00  | -0.6%                 |
| LME Copper          | \$8,835.72                     | \$8,525.00  | \$9,066.50  | -1.3%                  | \$8,846.17  | \$8,537.00  | \$9,081.00  | -1.5%                 |
| LME Lead            | \$2,114.78                     | \$2,055.00  | \$2,182.00  | 0.8%                   | \$2,108.41  | \$2,064.00  | \$2,153.00  | 0.2%                  |
| LME Nickel          | \$23,307.17                    | \$21,895.00 | \$25,025.00 | -12.7%                 | \$23,553.91 | \$22,100.00 | \$25,225.00 | -12.6%                |
| LME Tin             | \$24,014.35                    | \$22,225.00 | \$26,100.00 | -11.3%                 | \$24,075.65 | \$22,250.00 | \$26,000.00 | -11.5%                |
| LME Zinc            | \$2,956.26                     | \$2,864.00  | \$3,091.50  | -6.0%                  | \$2,933.80  | \$2,847.00  | \$3,068.00  | -5.8%                 |
| LME Cobalt          | \$33,832.61                    | \$33,745.00 | \$34,510.00 | -9.4%                  | \$34,256.09 | \$34,180.00 | \$34,930.00 | -9.3%                 |