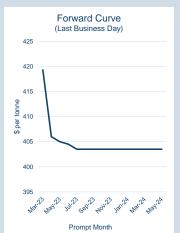

# **LME Alumina (Platts)**

Monthly Overview - Mar-23

| Prompt<br>Month | d of Month -<br>ly Settlement | Volume<br>(inc UNA) | End of<br>Month - MOI |
|-----------------|-------------------------------|---------------------|-----------------------|
| Mar-23          | \$<br>364.57                  | -                   | -                     |
| Apr-23          | \$<br>362.80                  | -                   | -                     |
| May-23          | \$<br>362.80                  | -                   | -                     |
| Jun-23          | \$<br>362.80                  | -                   | -                     |
| Jul-23          | \$<br>362.80                  | -                   | -                     |
| Aug-23          | \$<br>362.80                  | -                   | -                     |
| Sep-23          | \$<br>362.80                  | -                   | -                     |
| Oct-23          | \$<br>362.80                  | -                   | -                     |
| Nov-23          | \$<br>362.80                  | -                   | -                     |
| Dec-23          | \$<br>362.80                  | -                   | -                     |
| Jan-24          | \$<br>362.80                  | -                   | -                     |
| Feb-24          | \$<br>362.80                  | -                   | -                     |
| Mar-24          | \$<br>362.80                  | -                   | -                     |
| Apr-24          | \$<br>362.80                  | -                   | -                     |
| May-24          | \$<br>362.80                  | -                   | -                     |
|                 |                               |                     |                       |