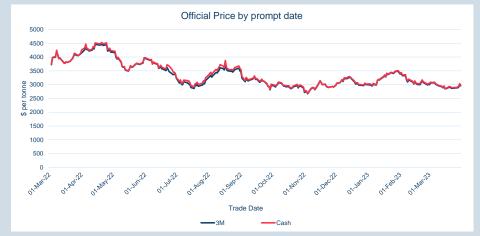

| Cash    |            |
|---------|------------|
| Average | \$8,835.72 |
| Minimum | \$8,525.00 |
| Maximum | \$9,066.50 |
|         |            |

| 3M      |            |
|---------|------------|
| Average | \$8,846.17 |
| Minimum | \$8,537.00 |
| Maximum | \$9,081.00 |