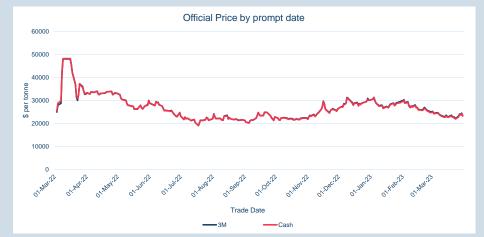

Prices - Mar-23

|                     | Official Cash Settlement Price |             |             | Official 3 Month Price |             |             |             |                       |
|---------------------|--------------------------------|-------------|-------------|------------------------|-------------|-------------|-------------|-----------------------|
| Contract            | Average                        | Low         | High        | *M/M<br>Change %       | Average     | Low         | High        | "IM/IM<br>Change<br>% |
| LME Aluminium       | \$2,290.11                     | \$2,232.00  | \$2,366.50  | -5.3%                  | \$2,336.61  | \$2,280.00  | \$2,411.00  | -4.9%                 |
| LME Aluminium Alloy | \$2,015.00                     | \$1,950.00  | \$2,095.00  | -3.7%                  | \$2,069.17  | \$2,007.00  | \$2,150.00  | -3.8%                 |
| LME NASAAC          | \$2,302.52                     | \$2,199.00  | \$2,341.00  | -1.7%                  | \$2,375.17  | \$2,314.00  | \$2,473.00  | -0.6%                 |
| LME Copper          | \$8,835.72                     | \$8,525.00  | \$9,066.50  | -1.3%                  | \$8,846.17  | \$8,537.00  | \$9,081.00  | -1.5%                 |
| LME Lead            | \$2,114.78                     | \$2,055.00  | \$2,182.00  | 0.8%                   | \$2,108.41  | \$2,064.00  | \$2,153.00  | 0.2%                  |
| LME Nickel          | \$23,307.17                    | \$21,895.00 | \$25,025.00 | -12.7%                 | \$23,553.91 | \$22,100.00 | \$25,225.00 | -12.6%                |
| LME Tin             | \$24,014.35                    | \$22,225.00 | \$26,100.00 | -11.3%                 | \$24,075.65 | \$22,250.00 | \$26,000.00 | -11.5%                |
| LME Zinc            | \$2,956.26                     | \$2,864.00  | \$3,091.50  | -6.0%                  | \$2,933.80  | \$2,847.00  | \$3,068.00  | -5.8%                 |
| LME Cobalt          | \$33,832.61                    | \$33,745.00 | \$34,510.00 | -9.4%                  | \$34,256.09 | \$34,180.00 | \$34,930.00 | -9.3%                 |