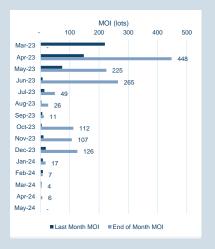

|        |       |           | MOI (lots) |            |     |  |
|--------|-------|-----------|------------|------------|-----|--|
| -      |       | 0 (       | )          | 1          | 1 1 |  |
| Mar-23 | -     |           |            |            |     |  |
| Apr-23 | -     |           |            |            |     |  |
| May-23 | -     |           |            |            |     |  |
| Jun-23 | -     |           |            |            |     |  |
| Jul-23 | -     |           |            |            |     |  |
| Aug-23 | -     |           |            |            |     |  |
| Sep-23 | -     |           |            |            |     |  |
| Oct-23 | -     |           |            |            |     |  |
| Nov-23 | -     |           |            |            |     |  |
| Dec-23 | -     |           |            |            |     |  |
| Jan-24 | -     |           |            |            |     |  |
| Feb-24 | -     |           |            |            |     |  |
| Mar-24 | -     |           |            |            |     |  |
| Apr-24 | -     |           |            |            |     |  |
| May-24 | -     |           |            |            |     |  |
|        | ■Last | Month MOI | ■End o     | f Month MC | DI  |  |