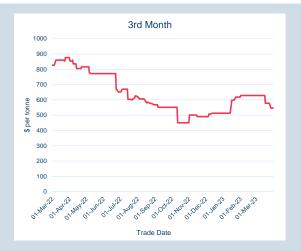

| Front Month |          |
|-------------|----------|
| Average     | \$319.06 |
| Minimum     | \$302.00 |
| Maximum     | \$323.89 |

| V OIGITIE (ex UNA)     | Wai -2023       |
|------------------------|-----------------|
| Lots                   | 804             |
|                        |                 |
| 17.1                   |                 |
| Volume (inc UNA)       | Mar-2023        |
| Volume (inc UNA)  Lots | Mar-2023<br>804 |