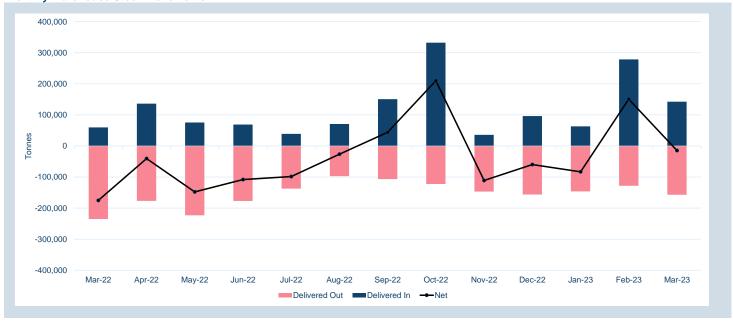

### **Monthly Warehouse Stock Movements**

© The London Metal Exchange - An HKEX Company. 10 Finsbury Square, London EC2A 1AJ

The information contained within this presentation is for illustrative and educational purposes only and should not be relied upon in making any investment decision. The past performance of any commodity, derivative or other product referred to in the presentation cannot be relied upon as a guide to its futureperformance. Whilst every effort has been made to ensure the information is up-to-date and correct, the LME cannot guarantee that it is completely accurate and free from human error. The information is published "as is" without any warranty of any kind, express or implied, as to accuracy of the information and the LME shall not be liable for any losses or damage that mayresult from use of the presentation as a consequence of any inaccuracies in, or any omissions from, the information which it may contain. The information may not be reproduced, distributed or transmitted to any other person or incorporated in any way into another publication or other material.

### Warehouse stock movements (tonnes) - Mar-23

| Contract            | Delivered In | ١ | Delivered<br>Out |   | Net    | Closing |
|---------------------|--------------|---|------------------|---|--------|---------|
| LME Aluminium       | 65,450       | - | 91,650           | - | 26,200 | 523,900 |
| LME Aluminium Alloy | -            |   | -                |   | -      | 1,920   |
| LME NASAAC          | -            | - | 180              | - | 180    | 960     |
| LME Copper          | 53,050       | - | 52,400           |   | 650    | 63,850  |
| LME Lead            | 1,950        | - | 675              |   | 1,275  | 26,375  |
| LME Nickel          | 4,614        | - | 5,640            | - | 1,026  | 43,068  |
| LME Tin             | 395          | - | 1,345            | - | 950    | 1,990   |
| LME Zinc            | 17,025       | - | 5,200            |   | 11,825 | 45,050  |
| LME Cobalt          | -            | - | 21               | - | 21     | 114     |
| Total               | 142,484      | - | 157,111          | - | 14,627 | 707,227 |

| Warehouse Stock - Mar-23 |          |  |  |
|--------------------------|----------|--|--|
| Delivered In             | 65,450   |  |  |
| Delivered Out            | - 91,650 |  |  |
| Net                      | - 26,200 |  |  |
|                          |          |  |  |

| Warehouse Stoc       | k - Year to Date |
|----------------------|------------------|
| Delivered In         | 352,825          |
| <b>Delivered Out</b> | - 276,175        |
| Net                  | 76,650           |