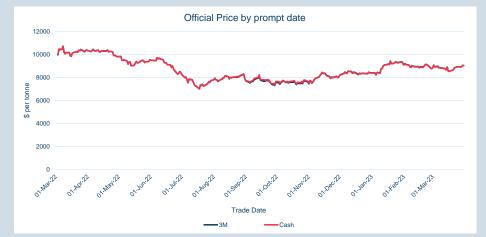

Prices - Mar-23

|                     | Official Cash Settlement Price |             |             | Official 3 Month Price |             |             |             |                       |
|---------------------|--------------------------------|-------------|-------------|------------------------|-------------|-------------|-------------|-----------------------|
| Contract            | Average                        | Low         | High        | *M/M<br>Change %       | Average     | Low         | High        | "IM/IM<br>Change<br>% |
| LME Aluminium       | \$2,290.11                     | \$2,232.00  | \$2,366.50  | -5.3%                  | \$2,336.61  | \$2,280.00  | \$2,411.00  | -4.9%                 |
| LME Aluminium Alloy | \$2,015.00                     | \$1,950.00  | \$2,095.00  | -3.7%                  | \$2,069.17  | \$2,007.00  | \$2,150.00  | -3.8%                 |
| LME NASAAC          | \$2,302.52                     | \$2,199.00  | \$2,341.00  | -1.7%                  | \$2,375.17  | \$2,314.00  | \$2,473.00  | -0.6%                 |
| LME Copper          | \$8,835.72                     | \$8,525.00  | \$9,066.50  | -1.3%                  | \$8,846.17  | \$8,537.00  | \$9,081.00  | -1.5%                 |
| LME Lead            | \$2,114.78                     | \$2,055.00  | \$2,182.00  | 0.8%                   | \$2,108.41  | \$2,064.00  | \$2,153.00  | 0.2%                  |
| LME Nickel          | \$23,307.17                    | \$21,895.00 | \$25,025.00 | -12.7%                 | \$23,553.91 | \$22,100.00 | \$25,225.00 | -12.6%                |
| LME Tin             | \$24,014.35                    | \$22,225.00 | \$26,100.00 | -11.3%                 | \$24,075.65 | \$22,250.00 | \$26,000.00 | -11.5%                |
| LME Zinc            | \$2,956.26                     | \$2,864.00  | \$3,091.50  | -6.0%                  | \$2,933.80  | \$2,847.00  | \$3,068.00  | -5.8%                 |
| LME Cobalt          | \$33,832.61                    | \$33,745.00 | \$34,510.00 | -9.4%                  | \$34,256.09 | \$34,180.00 | \$34,930.00 | -9.3%                 |