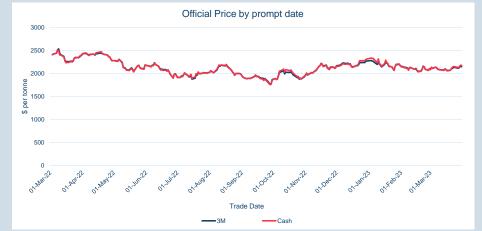

### **LME Aluminium**

Monthly Overview - Mar-23

| Cash    |            |
|---------|------------|
| Average | \$2,290.11 |
| Minimum | \$2,232.00 |
| Maximum | \$2,366.50 |
|         |            |

| 3M      |            |
|---------|------------|
| Average | \$2,336.61 |
| Minimum | \$2,280.00 |
| Maximum | \$2,411.00 |

Prices - Mar-23

|                     | Official Cash Settlement Price |             |             | Official 3 Month Price |             |             |             |                       |
|---------------------|--------------------------------|-------------|-------------|------------------------|-------------|-------------|-------------|-----------------------|
| Contract            | Average                        | Low         | High        | *M/M<br>Change %       | Average     | Low         | High        | "IM/IM<br>Change<br>% |
| LME Aluminium       | \$2,290.11                     | \$2,232.00  | \$2,366.50  | -5.3%                  | \$2,336.61  | \$2,280.00  | \$2,411.00  | -4.9%                 |
| LME Aluminium Alloy | \$2,015.00                     | \$1,950.00  | \$2,095.00  | -3.7%                  | \$2,069.17  | \$2,007.00  | \$2,150.00  | -3.8%                 |
| LME NASAAC          | \$2,302.52                     | \$2,199.00  | \$2,341.00  | -1.7%                  | \$2,375.17  | \$2,314.00  | \$2,473.00  | -0.6%                 |
| LME Copper          | \$8,835.72                     | \$8,525.00  | \$9,066.50  | -1.3%                  | \$8,846.17  | \$8,537.00  | \$9,081.00  | -1.5%                 |
| LME Lead            | \$2,114.78                     | \$2,055.00  | \$2,182.00  | 0.8%                   | \$2,108.41  | \$2,064.00  | \$2,153.00  | 0.2%                  |
| LME Nickel          | \$23,307.17                    | \$21,895.00 | \$25,025.00 | -12.7%                 | \$23,553.91 | \$22,100.00 | \$25,225.00 | -12.6%                |
| LME Tin             | \$24,014.35                    | \$22,225.00 | \$26,100.00 | -11.3%                 | \$24,075.65 | \$22,250.00 | \$26,000.00 | -11.5%                |
| LME Zinc            | \$2,956.26                     | \$2,864.00  | \$3,091.50  | -6.0%                  | \$2,933.80  | \$2,847.00  | \$3,068.00  | -5.8%                 |
| LME Cobalt          | \$33,832.61                    | \$33,745.00 | \$34,510.00 | -9.4%                  | \$34,256.09 | \$34,180.00 | \$34,930.00 | -9.3%                 |