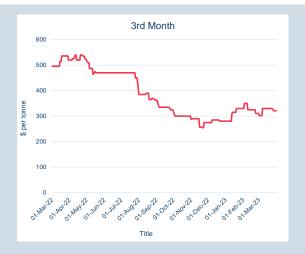

# LME Aluminium Premium Duty Paid European (Fastmarkets MB)

Monthly Overview - Mar-23

| Prompt<br>Month | nd of Month -<br>ly Settlement | Volume<br>(inc UNA) | End of<br>Month - MOI |
|-----------------|--------------------------------|---------------------|-----------------------|
| Mar-23          | \$<br>323.89                   | 60                  | -                     |
| Apr-23          | \$<br>322.25                   | 68                  | 206                   |
| May-23          | \$<br>321.00                   | 68                  | 149                   |
| Jun-23          | \$<br>319.75                   | 68                  | 84                    |
| Jul-23          | \$<br>318.50                   | 90                  | 110                   |
| Aug-23          | \$<br>318.50                   | 90                  | 70                    |
| Sep-23          | \$<br>318.50                   | 90                  | 70                    |
| Oct-23          | \$<br>318.50                   | 90                  | 72                    |
| Nov-23          | \$<br>318.50                   | 90                  | 70                    |
| Dec-23          | \$<br>318.50                   | 90                  | 72                    |
| Jan-24          | \$<br>318.50                   | -                   | -                     |
| Feb-24          | \$<br>318.50                   | -                   | -                     |
| Mar-24          | \$<br>318.50                   | -                   | -                     |
| Apr-24          | \$<br>318.50                   | -                   | -                     |
| May-24          | \$<br>318.50                   | -                   | -                     |