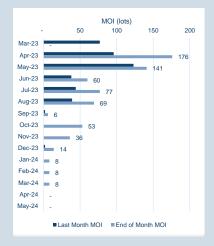

|        |       |           | MOI (lots) |            |     |  |
|--------|-------|-----------|------------|------------|-----|--|
| -      |       | 0 (       | )          | 1          | 1 1 |  |
| Mar-23 | -     |           |            |            |     |  |
| Apr-23 | -     |           |            |            |     |  |
| May-23 | -     |           |            |            |     |  |
| Jun-23 | -     |           |            |            |     |  |
| Jul-23 | -     |           |            |            |     |  |
| Aug-23 | -     |           |            |            |     |  |
| Sep-23 | -     |           |            |            |     |  |
| Oct-23 | -     |           |            |            |     |  |
| Nov-23 | -     |           |            |            |     |  |
| Dec-23 | -     |           |            |            |     |  |
| Jan-24 | -     |           |            |            |     |  |
| Feb-24 | -     |           |            |            |     |  |
| Mar-24 | -     |           |            |            |     |  |
| Apr-24 | -     |           |            |            |     |  |
| May-24 | -     |           |            |            |     |  |
|        | ■Last | Month MOI | ■End o     | f Month MC | DI  |  |

# **LME Aluminium Premium Duty paid US Midwest (Platts)**

Monthly Overview - Mar-23

| Prompt<br>Month | d of Month -<br>ly Settlement | Volume<br>(inc UNA) | End of<br>Month - MOI |
|-----------------|-------------------------------|---------------------|-----------------------|
| Mar-23          | \$<br>601.74                  | -                   | -                     |
| Apr-23          | \$<br>544.54                  | 80                  | 176                   |
| May-23          | \$<br>545.64                  | 18                  | 141                   |
| Jun-23          | \$<br>545.64                  | 22                  | 60                    |
| Jul-23          | \$<br>545.64                  | 33                  | 77                    |
| Aug-23          | \$<br>545.64                  | 30                  | 69                    |
| Sep-23          | \$<br>543.44                  | 30                  | 6                     |
| Oct-23          | \$<br>536.82                  | 53                  | 53                    |
| Nov-23          | \$<br>536.82                  | 36                  | 36                    |
| Dec-23          | \$<br>536.82                  | 16                  | 14                    |
| Jan-24          | \$<br>546.74                  | 8                   | 8                     |
| Feb-24          | \$<br>546.74                  | 8                   | 8                     |
| Mar-24          | \$<br>546.74                  | 8                   | 8                     |
| Apr-24          | \$<br>546.74                  | -                   | -                     |
| May-24          | \$<br>546.74                  | -                   | -                     |