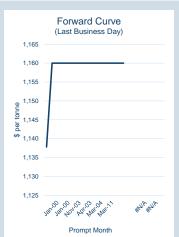

9                   | 2                     |
| Mar-24          | \$<br>617.00                   | -                   | -                     |
| Apr-24          | \$<br>617.00                   | -                   | -                     |
| May-24          | \$<br>617.00                   | -                   | -                     |



| \$657.12 |
|----------|
| \$646.00 |
| \$675.00 |
|          |

| VOIUITIE (ex UNA) | War-2023 |
|-------------------|----------|
| Lots              | 2,221    |
|                   |          |
| Volume (inc UNA)  | Mar-2023 |
| Lots              | 2 221    |

Tonnes

| Volume | Year To Date |
|--------|--------------|
| Lots   | 11,330       |
| Tonnes | 113 300      |

22,210



# LME Steel HRC N. America (Platts)

Monthly Overview - Mar-23







| Prompt<br>Month | nd of Month -<br>ly Settlement | Volume<br>(inc UNA) | End of<br>Month - MOI |
|-----------------|--------------------------------|---------------------|-----------------------|
| Jan-00          | \$<br>1,137.83                 | -                   | -                     |
| Jan-00          | \$<br>1,160.00                 | -                   | -                     |
| Jan-00          | \$<br>1,160.00                 | -                   | -                     |
| Jan-00          | \$<br>1,160.00                 | -                   | -                     |
| Jan-00          | \$<br>1,160.00                 | -                   | -                     |
| Nov-03          | \$<br>1,160.00                 | -                   | -                     |
| No