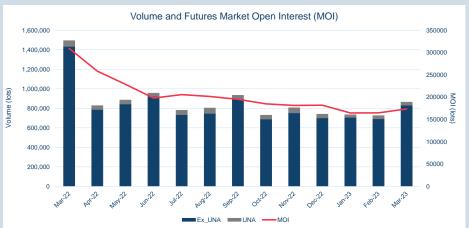

#### Volumes - Mar-23

| Contract                                                     | ADV (lots)     | ADV Y/Y change % * | Volume Year to date (lots) | Tonnes Year to date (millions) | Futures Market<br>Open Interest ** |
|--------------------------------------------------------------|----------------|--------------------|----------------------------|--------------------------------|------------------------------------|
| Non-ferrous metals (futures, traded option                   | ons and TAPOs) |                    |                            |                                |                                    |
| LME Aluminium                                                | 204,897        | -19.1%             | 13,633,073                 | 341                            | 740,234                            |
| LME Aluminium Alloy                                          | 0              | -98.8%             | 14                         | 0                              | 1                                  |
| LME NASAAC                                                   | 1              | -98.3%             | 25                         | 0                              | 8                                  |
| LME Copper                                                   | 136,722        | 0.1%               | 8,779,665                  | 219                            | 308,400                            |
| LME Lead                                                     | 49,439         | 9.9%               | 3,444,521                  | 86                             | 117,306                            |
| LME Nickel                                                   | 37,540         | -42.2%             | 2,322,105                  | 14                             | 155,936                            |
| LME Tin                                                      | 4,597          | -0.9%              | 290,281                    | 1                              | 14,820                             |
| LME Zinc                                                     | 77,788         | -18.4%             | 5,208,448                  | 130                            | 218,980                            |
| LME M A Futures***                                           | 157            | 3.3%               | 18,261                     | 0                              | 8,339                              |
| LMEminis                                                     | -              | -                  | -                          | -                              | -                                  |
| LME Premiums                                                 |                |                    |                            |                                |                                    |
| LME Aluminium Premium Duty paid US Midwest (Platts)          | 15             | 755.0%             | 457                        | 0                              | 656                                |
| LME Aluminium Premium Duty Paid<br>European (Fastmarkets MB) | 35             | -36.2%             | 2,034                      | 0                              | 903                                |
| Minor Metals (futures)                                       |                |                    |                            |                                |                                    |
| LME Cobalt                                                   | 1              | -22.7%             | 99                         | 0                              | -                                  |
| Ferrous (futures)                                            |                |                    |                            |                                |                                    |
| LME Steel HRC FOB China (Argus)                              | 97             | -70.4%             | 11,330                     | 0                              | 2,633                              |
| LME Steel HRC N. America (Platts)                            | -              | -100.0%            | -                          | -                              | -                                  |
| LME Steel Scrap CFR Turkey (Platts)                          | 2,250          | 9.9%               | 226,098                    | 2                              | 11,791                             |
| LME Steel Scrap CFR India (Platts)                           | 4              | -15.8%             | 243                        | 0                              | 10                                 |
| LME Steel Rebar FOB Turkey (Platts)                          | 453            | -48.3%             | 22,295                     | 0                              | 1,403                              |
| LME Steel Scrap CFR Taiwan (Argus)                           | 3              | -25.8%             | 920                        | 0                              | 11                                 |
| LME HRC NW Europe (Argus)                                    | -              | -100.0%            | -                          | -                              | -                                  |
| Precious (futures)                                           |                |                    |                            |                                |                                    |
| LME Gold                                                     | -              | -                  | -                          | -                              | -                                  |
| Total                                                        | 513,999        | -14.8%             | 33,959,869                 | 795                            | 1,581,431                          |
| Total (excl. UNA)                                            | 489,281        |                    |                            |                                |                                    |

### Monthly Volumes & Futures Market Open Interest (MOI)

<sup>\*\*</sup>Last trading day of month

<sup>\*\*\*</sup>LME Monthly Average Futures include contracts for aluminium, aluminium alloy, NASAAC, copper, nickel, lead, tin and zinc