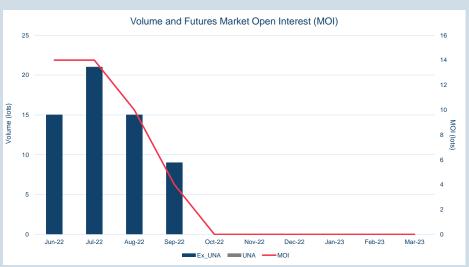

### Monthly Volumes & Futures Market Open Interest (MOI)

<sup>\*\*</sup>Last trading day of month

<sup>\*\*\*</sup>LME Monthly Average Futures include contracts for aluminium, aluminium alloy, NASAAC, copper, nickel, lead, tin and zinc