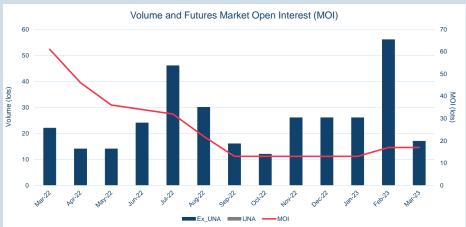

#### Volumes - Mar-23

| Contract                                                     | ADV (lots)     | ADV Y/Y change % * | Volume Year to date (lots) | Tonnes Year to date (millions) | Futures Market<br>Open Interest ** |
|--------------------------------------------------------------|----------------|--------------------|----------------------------|--------------------------------|------------------------------------|
| Non-ferrous metals (futures, traded option                   | ons and TAPOs) |                    |                            |                                |                                    |
| LME Aluminium                                                | 204,897        | -19.1%             | 13,633,073                 | 341                            | 740,234                            |
| LME Aluminium Alloy                                          | 0              | -98.8%             | 14                         | 0                              | 1                                  |
| LME NASAAC                                                   | 1              | -98.3%             | 25                         | 0                              | 8                                  |
| LME Copper                                                   | 136,722        | 0.1%               | 8,779,665                  | 219                            | 308,400                            |
| LME Lead                                                     | 49,439         | 9.9%               | 3,444,521                  | 86                             | 117,306                            |
| LME Nickel                                                   | 37,540         | -42.2%             | 2,322,105                  | 14                             | 155,936                            |
| LME Tin                                                      | 4,597          | -0.9%              | 290,281                    | 1                              | 14,820                             |
| LME Zinc                                                     | 77,788         | -18.4%             | 5,208,448                  | 130                            | 218,980                            |
| LME M A Futures***                                           | 157            | 3.3%               | 18,261                     | 0                              | 8,339                              |
| LMEminis                                                     | -              | -                  | -                          | -                              | -                                  |
| LME Premiums                                                 |                |                    |                            |                                |                                    |
| LME Aluminium Premium Duty paid US Midwest (Platts)          | 15             | 755.0%             | 457                        | 0                              | 656                                |
| LME Aluminium Premium Duty Paid<br>European (Fastmarkets MB) | 35             | -36.2%             | 2,034                      | 0                              | 903                                |
| Minor Metals (futures)                                       |                |                    |                            |                                |                                    |
| LME Cobalt                                                   | 1              | -22.7%             | 99                         | 0                              | -                                  |
| Ferrous (futures)                                            |                |                    |                            |                                |                                    |
| LME Steel HRC FOB China (Argus)                              | 97             | -70.4%             | 11,330                     | 0                              | 2,633                              |
| LME Steel HRC N. America (Platts)                            | -              | -100.0%            | -                          | -                              | -                                  |
| LME Steel Scrap CFR Turkey (Platts)                          | 2,250          | 9.9%               | 226,098                    | 2                              | 11,791                             |
| LME Steel Scrap CFR India (Platts)                           | 4              | -15.8%             | 243                        | 0                              | 10                                 |
| LME Steel Rebar FOB Turkey (Platts)                          | 453            | -48.3%             | 22,295                     | 0                              | 1,403                              |
| LME Steel Scrap CFR Taiwan (Argus)                           | 3              | -25.8%             | 920                        | 0                              | 11                                 |
| LME HRC NW Europe (Argus)                                    | -              | -100.0%            | -                          | -                              | -                                  |
| Precious (futures)                                           |                |                    |                            |                                |                                    |
| LME Gold                                                     | -              | -                  | -                          | -                              | -                                  |
| Total                                                        | 513,999        | -14.8%             | 33,959,869                 | 795                            | 1,581,431                          |
| Total (excl. UNA)                                            | 489,281        |                    |                            |                                |                                    |

### Monthly Volumes & Futures Market Open Interest (MOI)

<sup>\*\*</sup>Last trading day of month

<sup>\*\*\*</sup>LME Monthly Average Futures include contracts for aluminium, aluminium alloy, NASAAC, copper, nickel, lead, tin and zinc