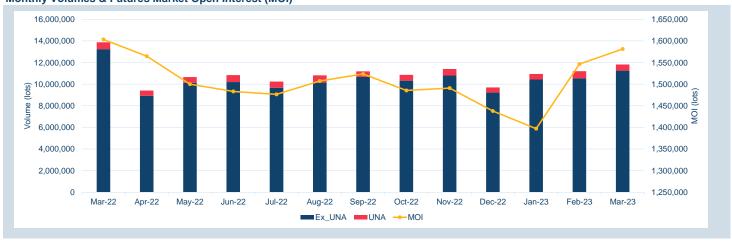

### Monthly Volumes & Futures Market Open Interest (MOI)

<sup>\*\*</sup>Last trading day of month

<sup>\*\*\*</sup>LME Monthly Average Futures include contracts for aluminium, aluminium alloy, NASAAC, copper, nickel, lead, tin and zinc

#### Volumes - Mar-23

| Contract                                                     | ADV (lots)     | ADV Y/Y change % * | Volume Year to date (lots) | Tonnes Year to date (millions) | Futures Market<br>Open Interest ** |
|--------------------------------------------------------------|----------------|--------------------|----------------------------|--------------------------------|------------------------------------|
| Non-ferrous metals (futures, traded option                   | ons and TAPOs) |                    |                            |                                |                                    |
| LME Aluminium                                                | 204,897        | -19.1%             | 13,633,073                 | 341                            | 740,234                            |
| LME Aluminium Alloy                                          | 0              | -98.8%             | 14                         | 0                              | 1                                  |
| LME NASAAC                                                   | 1              | -98.3%             | 25                         | 0                              | 8                                  |
| LME Copper                                                   | 136,722        | 0.1%               | 8,779,665                  | 219                            | 308,400                            |
| LME Lead                                                     | 49,439         | 9.9%               | 3,444,521                  | 86                             | 117,306                            |
| LME Nickel                                                   | 37,540         | -42.2%             | 2,322,105                  | 14                             | 155,936                            |
| LME Tin                                                      | 4,597          | -0.9%              | 290,281                    | 1                              | 14,820                             |
| LME Zinc                                                     | 77,788         | -18.4%             | 5,208,448                  | 130                            | 218,980                            |
| LME M A Futures***                                           | 157            | 3.3%               | 18,261                     | 0                              | 8,339                              |
| LMEminis                                                     | -              | -                  | -                          | -                              | -                                  |
| LME Premiums                                                 |                |                    |                            |                                |                                    |
| LME Aluminium Premium Duty paid US Midwest (Platts)          | 15             | 755.0%             | 457                        | 0                              | 656                                |
| LME Aluminium Premium Duty Paid<br>European (Fastmarkets MB) | 35             | -36.2%             | 2,034                      | 0                              | 903                                |
| Minor Metals (futures)                                       |                |                    |                            |                                |                                    |
| LME Cobalt                                                   | 1              | -22.7%             | 99                         | 0                              | -                                  |
| Ferrous (futures)                                            |                |                    |                            |                                |                                    |
| LME Steel HRC FOB China (Argus)                              | 97             | -70.4%             | 11,330                     | 0                              | 2,633                              |
| LME Steel HRC N. America (Platts)                            | -              | -100.0%            | -                          | -                              | -                                  |
| LME Steel Scrap CFR Turkey (Platts)                          | 2,250          | 9.9%               | 226,098                    | 2                              | 11,791                             |
| LME Steel Scrap CFR India (Platts)                           | 4              | -15.8%             | 243                        | 0                              | 10                                 |
| LME Steel Rebar FOB Turkey (Platts)                          | 453            | -48.3%             | 22,295                     | 0                              | 1,403                              |
| LME Steel Scrap CFR Taiwan (Argus)                           | 3              | -25.8%             | 920                        | 0                              | 11                                 |
| LME HRC NW Europe (Argus)                                    | -              | -100.0%            | -                          | -                              | -                                  |
| Precious (futures)                                           |                |                    |                            |                                |                                    |
| LME Gold                                                     | -              | -                  | -                          | -                              | -                                  |
| Total                                                        | 513,999        | -14.8%             | 33,959,869                 | 795                            | 1,581,431                          |
| Total (excl. UNA)                                            | 489,281        |                    |                            |                                |                                    |