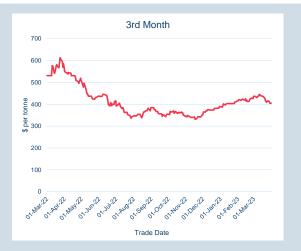

| FIOHL MOHUI |          |
|-------------|----------|
| Average     | \$365.27 |
| Minimum     | \$364.57 |
| Maximum     | \$366.00 |
|             |          |

| VOIUME (ex UNA)  | Mar-2023 |
|------------------|----------|
| Lots             | -        |
|                  |          |
| Volume (inc UNA) | Mar-2023 |
| Lots             | -        |
| Tonnes           | -        |
|                  |          |