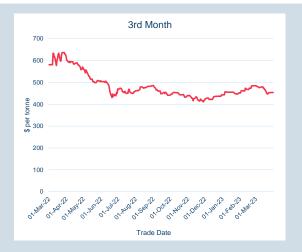

| FIOHL MOHUI |          |
|-------------|----------|
| Average     | \$365.27 |
| Minimum     | \$364.57 |
| Maximum     | \$366.00 |
|             |          |

| VOIUME (ex UNA)  | Mar-2023 |
|------------------|----------|
| Lots             | -        |
|                  |          |
| Volume (inc UNA) | Mar-2023 |
| Lots             | -        |
| Tonnes           | -        |
|                  |          |